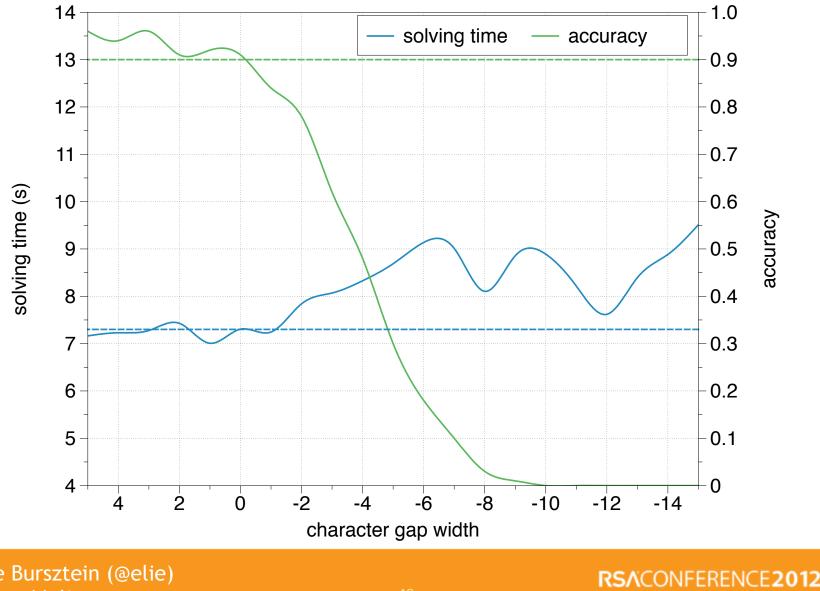

| 02deh                                  | Оа⊁у९         | azx <sup>t1</sup> g            | 0zt99n                 |
| Collapsing                             | Tilting       | Waving                         | Distortion             |
| <del>0izj w6</del>                     | ulômgx        | j sf 8be                       | -4umt85                |
| line                                   | line angle    | line shape                     | nb line                |
| 5h3lxkpe3prqline coverageline position |               | <del>0abqn6</del><br>line size | <b>№2r576</b><br>Noise |
| e Bursztein (@elie)                    |               | Re                             |                        |

Angle of rotation



Elie Bursztein (@elie) https://elie.net

RSACONFERENCE2012

### Collapsing



**Character size** 



### **Resolution invariant**



https://elie.net

Accuracy

#### **2D** interactions



#### Length vs Angle interaction



#### **Perception Does Not Match Number**



Elie Bursztein (@elie) https://elie.net RSACONFERENCE2012

## The New Wikipedia

- Use digit
- Wave the captcha
- Use random length (5-7)
- Use random size (34-50)
- Rotate letter (-25/25)
- Add a line for a super secure version

## trustother

Accuracy

Solving time



## trustother

#### Accuracy

#### 84.8%

#### Solving time

#### Accuracy

#### 84.8%

#### Solving time 7.8s

0120

trustothe

#### Accuracy

84.8%

#### Solving time 7.8s

0120

trustoth



Accuracy



89.2% 82.6%

Solving time 7.8s

https://elie.net

01-20

trustother

| Accuracy               | 84.8% | 89.2%<br>82.6% |