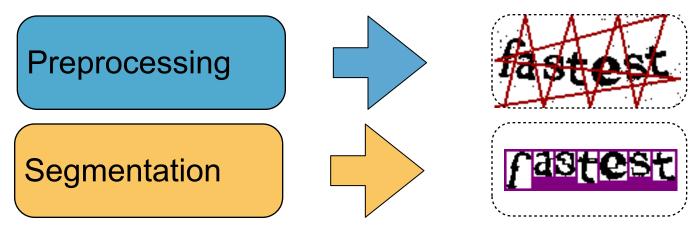

lving time

## Learnability

# How to Break Text-Captchas





## Think Lego





## How to break a captcha: example





## Pre-processing: background removal





## Pre-processing: background removal





### Pre-processing: captcha binarization





### Pre-processing: captcha binarization





## Pre-processing: Line detection





## Pre-processing: Line detection





## Pre-processing: Line removal





### Pre-processing: Line removal





### Segmentation: clustering algorithm





### Segmentation: clustering algorithm





### Segmentation: cluster separation





### Segmentation: cluster separation





### Post-segmentation: inverting rotation





### Post-segmentation: inverting rotation





### Recognition:



### Recognition: 3713





Slashdot captcha

























13





Elie Bursztein (@elie) https://elie.net



Elie Bursztein (@elie) https://elie.net



|