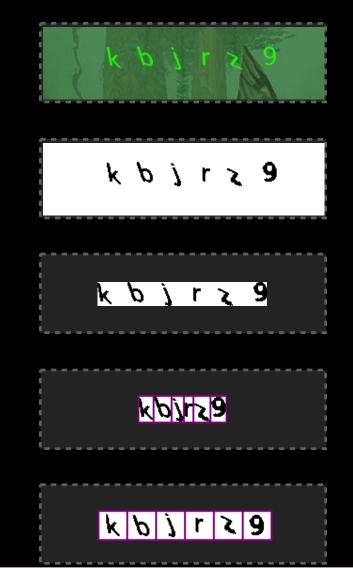

## Pre-processing: background removal

### Pre-processing: captcha binarization

## Pre-processing: Line detection

## Pre-processing: Line removal

### Pre-processing: Line removal