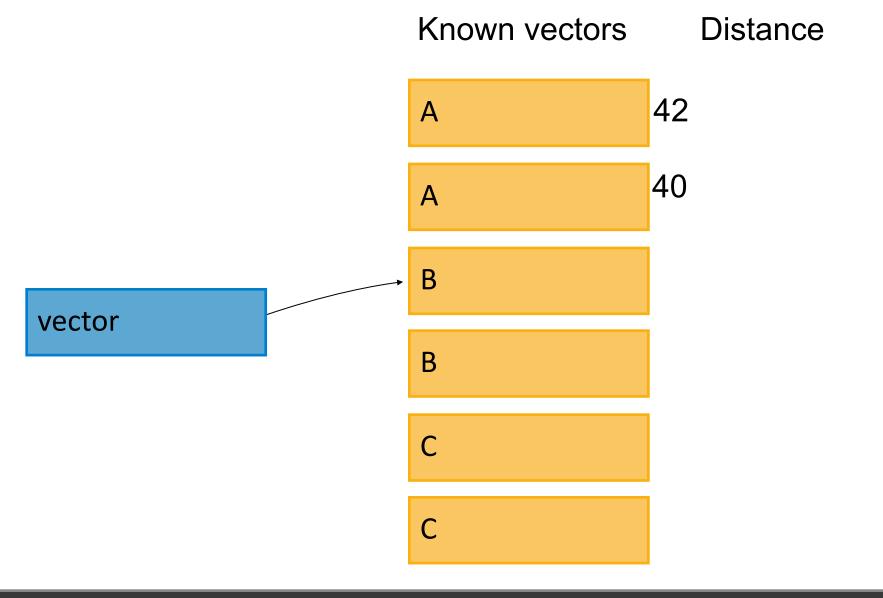

0000000000000000000000000 |
| 111110000000000000000000000000000000000 |
| 001111000000000000000000000000000000000 |
| 001111100000000000000000000000000000000 |
| 000011110000000000000000000000000000000 |
| 000001111000000000000000000000000000000 |
|                                         |
| 00000000001111000000000111000000        |
| 000000000000000000000000000000000000000 |







#### Distance



# From the vector representation to the segment value (classification)

### Known vectors

#### Distance



From the vector representation to the segment value (classification)



# From the vector representation to the segment value (classification)



From the vector representation to the segment value (classification)



From the vector representation to the segment value (classification)









### **Breaker efficiency**

#### Solver accuracy = Coverage \* Precision^length

*Coverage*: Segmentation rate *Precision*: Recognition rate



Blurring

3tr2bb



Blurring

Distortion

3tr2bb <sub>ozt</sub>99n













#### Charsets





#### Charsets

Elie Bursztein (@elie) http://elie.im RSACONFERENCE2012

# SVM learning rate



# **KNN learning rate**



















### **Background Confusion**



### Lines



### **Background Confusion**







#### Lines





### **Background Confusion**



#### Lines





### **Background Confusion**



#### Lines





### **Background Confusion**



#### Lines



### Collapsing



### **Background Confusion**



#### Lines



#### Collapsing





### **Background Confusion**



#### Lines



RSACONFERENCE2012

### Collapsing



###