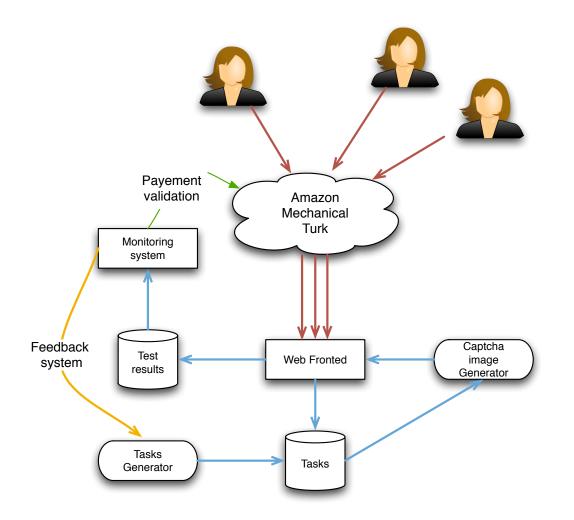

| 71%          | 42%          |
| Skyrock     | 30%          | 2%           |
| Slashdot    | 52%          | 35%          |
| Wikipedia   | 57%          | 25%          |

#### RSACONFERENCE2012

### Learning rate for real schemes



#### Decaptcha main interface



RSACONFERENCE2012

# Apply design principles

- Core design principles
  - Randomize length
  - Randomize character size
  - Wave the captcha
- Use anti-recognition as a means of strengthening captcha security
- Don't use a complex charset
  - Bad for human (see our research on this)
  - Useless for security
- Use collapsing or lines

## **Designing Better Captchas**

#### RSACONFERENCE2012

## Think Lego again

- Decompose in features
- Analyze
  - feature in isolation
  - features interaction



#### **Evaluation system**



#### **Experiment details**

| Round | Task                          | N possible  | N sampled | N tests per sample | Total tests |
|-------|-------------------------------|-------------|-----------|--------------------|-------------|
| 1     | Baseline ("Control")          | 1           | 1         | 1000               | 1000        |
| 2     | Real world captchas           | 8           | 8         | 1000               | 8000        |
| 3     | Features in isolation         | 496         | 496       | 200                | 99200       |
| 4     | <b>2</b> feature interactions | 60950       | 60950     | 5                  | 304750      |
| 5     | <b>3</b> feature interactions | 1 303 224   | 25000     | 10                 | 250000      |
| 6     | <b>4</b> feature interactions | 113 95