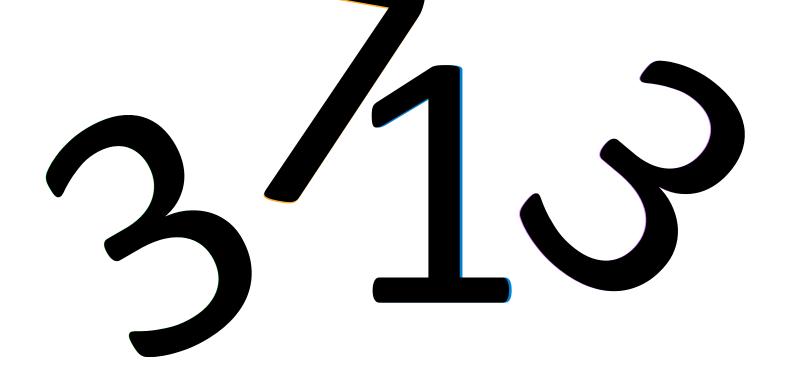

r human



- How to break text captcha
- How to make captchas easier for human
- How to break audio captcha

- How to break text captcha
- How to make captchas easier for human
- How to break audio captcha
- How to break video captcha

# **Evaluation metrics**



## Accuracy



# **Evaluation metrics**





# Accuracy

# Solving time



# **Evaluation metrics**







# Accuracy

# Solving time

## Learnability

# How to Break Text-Captchas





## Think Lego





## How to break a captcha: example





## Pre-processing: background removal





## Pre-processing: background removal





### Pre-processing: captcha binarization





### Pre-processing: captcha binarization





## Pre-processing: Line detection





## Pre-processing: Line detection





## Pre-processing: Line removal





### Pre-processing: Line removal





### Segmentation: clustering algorithm





### Segmentation: clustering algorithm





### Segmentation: cluster separation





### Segmentation: cluster separation





### Post-segmentation: inverting rotation





### Post-segmentation: inverting rotation





### Recognition:



### Recognition: 3713





Slashdot captcha

























13





Elie Bursztein (@elie) https://elie.net



Elie Bursztein (@elie) https://elie.net



|