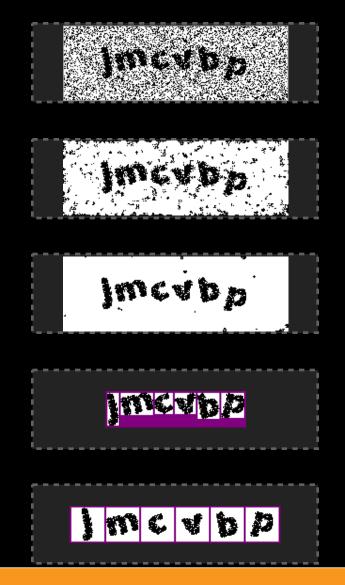

ing

3tr2bb



Blurring

Distortion

3tr2bb <sub>ozt</sub>99n













#### Charsets





#### Charsets

Elie Bursztein (@elie) http://elie.im RSACONFERENCE2012

# SVM learning rate



# **KNN learning rate**



















### **Background Confusion**



### Lines



### **Background Confusion**







#### Lines





### **Background Confusion**



#### Lines





### **Background Confusion**



#### Lines





### **Background Confusion**



#### Lines



### Collapsing



### **Background Confusion**



#### Lines



#### Collapsing





### **Background Confusion**



#### Lines



RSACONFERENCE2012

### Collapsing



### **Background Confusion**



#### Lines



#### Collapsing



RSACONFERENCE2012















































#### **Breaking Captcha.net**



dramacharm



dramacharm dramacharm



dramacharm dramacharm dramacharm



dramacharm dramacharm dramacharm dramacharm



dramacharm dramacharm dramacharm dramacharm dramasharm







PVSCA















































































































































### **Overall results**

|             | Segmentation | Solving rate |
|-------------|--------------|--------------|
| Authorize   | 84%          | 66%          |
| Baidu       | 98%          | 5%           |
| Blizzard    | 75%          | 70%          |
| Captcha.net | 96%          | 73%          |
| CNN         | 50%          | 16%          |
| Digg        | 86%          | 20%          |
| eBay        | 95%          | 43%          |
| Google      | 0%