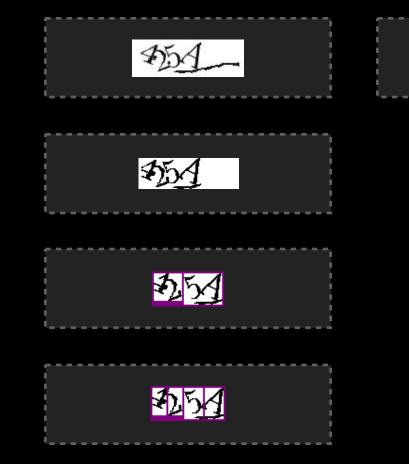

### **Background Confusion**



#### Lines





### **Background Confusion**



#### Lines





### **Background Confusion**



#### Lines



### Collapsing



### **Background Confusion**



#### Lines



#### Collapsing





### **Background Confusion**



#### Lines



RSACONFERENCE2012

### Collapsing



### **Background Confusion**



#### Lines



#### Collapsing



RSACONFERENCE2012















































#### **Breaking Captcha.net**



dramacharm



dramacharm dramacharm



dramacharm dramacharm dramacharm



dramacharm dramacharm dramacharm dramacharm



dramacharm dramacharm dramacharm dramacharm dramasharm







PVSCA















































































































































### **Overall results**

|             | Segmentation | Solving rate |
|-------------|--------------|--------------|
| Authorize   | 84%          | 66%          |
| Baidu       | 98%          | 5%           |
| Blizzard    | 75%          | 70%          |
| Captcha.net | 96%          | 73%          |
| CNN         | 50%          | 16%          |
| Digg        | 86%          | 20%          |
| eBay        | 95%          | 43%          |
| Google      | 0%           | 0%           |
| MegaUpload  | n/a          | 93%          |
| NIH         | 87%          | 72%          |
| Recaptcha   | 0%           | 0%           |
| Reddit      | 71%          | 42%          |
| Skyrock     | 30%          | 2%           |
| Slashdot    | 52%          | 35%          |
| Wikipedia   | 57%