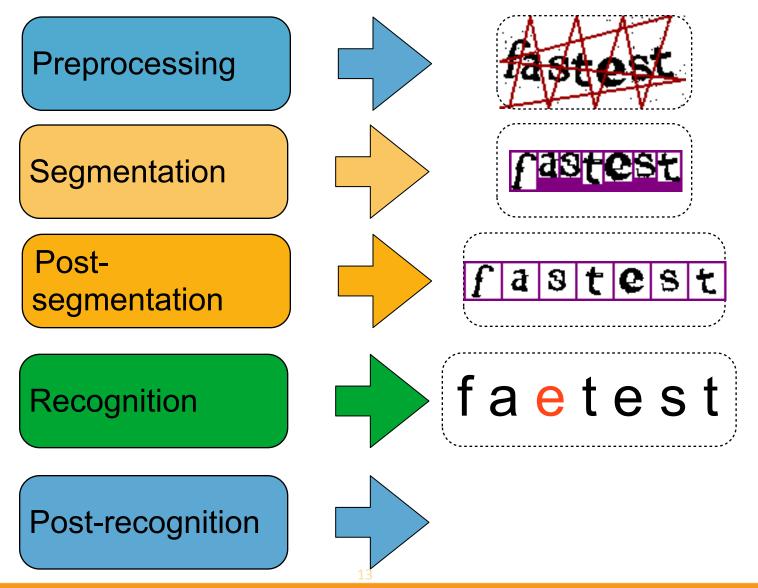

# How to Break Text-Captchas

## Think Lego

## How to break a captcha: example

### Recognition: