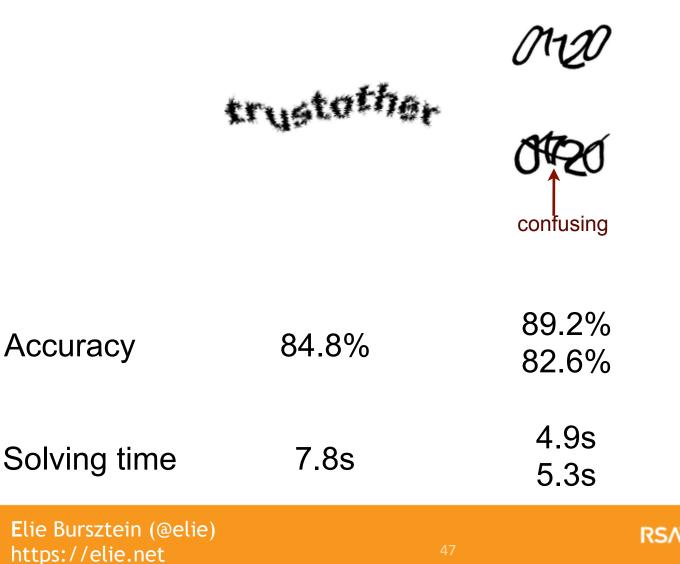

e.net RSACONFERENCE2012

## The New Wikipedia

- Use digit
- Wave the captcha
- Use random length (5-7)
- Use random size (34-50)
- Rotate letter (-25/25)
- Add a line for a super secure version

## trustother

Accuracy

Solving time



## trustother

#### Accuracy

#### 84.8%

#### Solving time

#### Accuracy

#### 84.8%

#### Solving time 7.8s

0120

trustothe

#### Accuracy

84.8%

#### Solving time 7.8s

0120

trustoth



Accuracy



89.2% 82.6%

Solving time 7.8s

https://elie.net

01-20

trustother

| Accuracy               | 84.8% | 89.2%<br>82.6% |                   |
|------------------------|-------|----------------|-------------------|
| Solving time           | 7.8s  | 4.9s<br>5.3s   |                   |
| Elie Bursztein (@elie) |       | 47             | RSACONFERENCE2012 |



#### RSACONFERENCE2012





|                                                           | 4         |    | 01-20          | 00>0B             |
|-----------------------------------------------------------|-----------|----|----------------|-------------------|
|                                                           | trustothe |    | confusing      | 00×08             |
| Accuracy                                                  | 84.8%     |    | 89.2%<br>82.6% | 97%<br>92.2%      |
| Solving time                                              | 7.8s      |    | 4.9s<br>5.3s   | 4.9s<br>5.2s      |
| <b>E</b> lie Bursztein (@elie)<br><u>https://elie.net</u> |           | 47 |                | RSACONFERENCE2012 |

## How to Break Audio-Captcha



### **Audio Captchas**



YAHOO!

The no