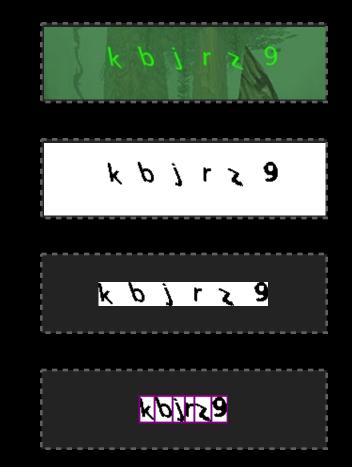

*: Segmentation rate *Precision*: Recognition rate



Blurring

3tr2bb



Blurring

Distortion

3tr2bb <sub>ozt</sub>99n













#### Charsets





#### Charsets

Elie Bursztein (@elie) http://elie.im RSACONFERENCE2012

# SVM learning rate



# **KNN learning rate**



















### **Background Confusion**



### Lines



### **Background Confusion**







#### Lines





### **Background Confusion**



#### Lines





### **Background Confusion**



#### Lines





### **Background Confusion**



#### Lines



### Collapsing



### **Background Confusion**



#### Lines



#### Collapsing





### **Background Confusion**



#### Lines



RSACONFERENCE2012

### Collapsing



### **Background Confusion**



#### Lines



#### Collapsing



RSACONFERENCE2012















































#### **Breaking Captcha.net**



dramacharm



dramacharm dramacharm



dramacharm dramacharm dramacharm



dramacharm dramacharm dramacharm dramacharm



dramacharm dramacharm dramacharm dramacharm dramasharm







PVSCA















































































































































### **Overall results**

|             | Segmentation | Solving rate |
|-------------|--------------|--------------|
| Authorize   | 84%          | 66%          |
| Baidu       | 98%          | 5%           |
| Blizzard    | 75%          | 70%          |
| Captcha.net | 96%          | 73%          |
| CNN         | 50%          | 16%          |
| Digg        | 86%          | 20%          |
| eBay