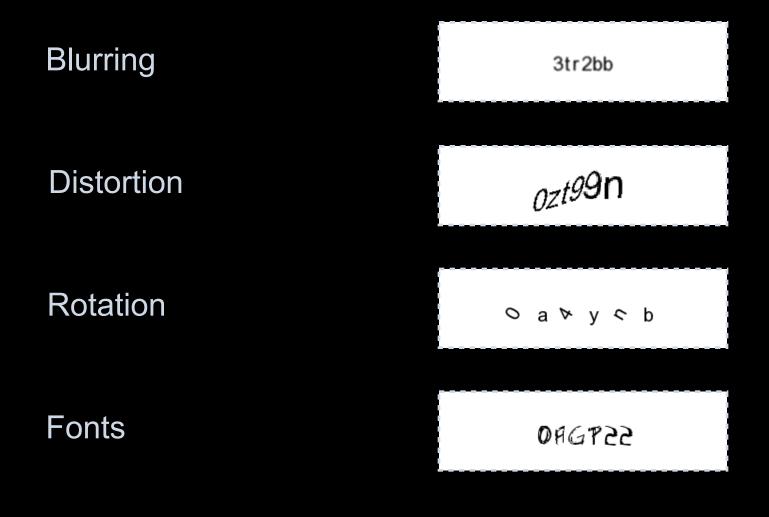

000000000000000 |
|                                         |
| 00000000001111000000000111000000        |
| 000000000000000000000000000000000000000 |







#### Distance



# From the vector representation to the segment value (classification)

### Known vectors

#### Distance



From the vector representation to the segment value (classification)



# From the vector representation to the segment value (classification)



From the vector representation to the segment value (classification)



From the vector representation to the segment value (classification)









### **Breaker efficiency**

#### Solver accuracy = Coverage \* Precision^length

*Coverage*: Segmentation rate *Precision*: Recognition rate



Blurring

3tr2bb



Blurring

Distortion

3tr2bb <sub>ozt</sub>99n













#### Charsets





#### Charsets

Elie Bursztein (@elie) http://elie.im RSACONFERENCE2012

# SVM learning rate



# **KNN learning rate**



















### **Background Confusion**



### Lines



### **Background Confusion**







#### Lines





### **Background Confusion**



#### Lines





### **Background Confusion**



#### Lines





### **Background Confusion**



#### Lines



### Collapsing



### **Background Confusion**



#### Lines



#### Collapsing





### **Background Confusion**



#### Lines



RSACONFERENCE2012

### Collapsing



### **Background Confusion**



#### Lines



#### Collapsing



RSACONFERENCE2012















































#### **Breaking Captcha.net**



dramacharm



dramacharm dramacharm



dramacharm dramacharm dramacharm