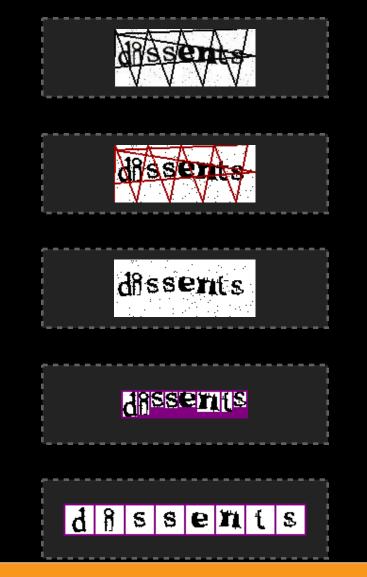

*Background Confusion**



### Lines



### **Background Confusion**







#### Lines





### **Background Confusion**



#### Lines





### **Background Confusion**



#### Lines





### **Background Confusion**



#### Lines



### Collapsing



### **Background Confusion**



#### Lines



#### Collapsing





### **Background Confusion**



#### Lines



RSACONFERENCE2012

### Collapsing



### **Background Confusion**



#### Lines



#### Collapsing



RSACONFERENCE2012















































#### **Breaking Captcha.net**



dramacharm



dramacharm dramacharm



dramacharm dramacharm dramacharm



dramacharm dramacharm dramacharm dramacharm



dramacharm dramacharm dramacharm dramacharm dramasharm







PVSCA















































































































































### **Overall results**

|             | Segmentation | Solving rate |
|-------------|--------------|--------------|
| Authorize   | 84%          | 66%          |
| Baidu       | 98%          | 5%           |
| Blizzard    | 75%          | 70%          |
| Captcha.net | 96%          | 73%          |
| CNN         | 50%          | 16%          |
| Digg        | 86%          | 20%          |
| eBay        | 95%          | 43%          |
| Google      | 0%           | 0%           |
| MegaUpload  | n/a          | 93%          |
| NIH         | 87%          | 72%          |
| Recaptcha   | 0%           | 0%           |
| Reddit      | 71%          | 42%          |
| Skyrock     | 30%          | 2%