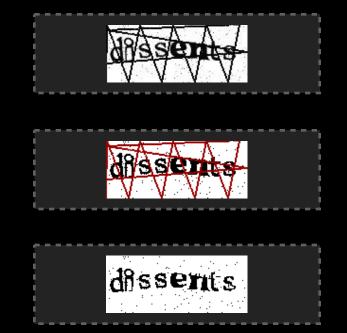

## Pre-processing: Line detection

## Pre-processing: Line removal

### Pre-processing: Line removal