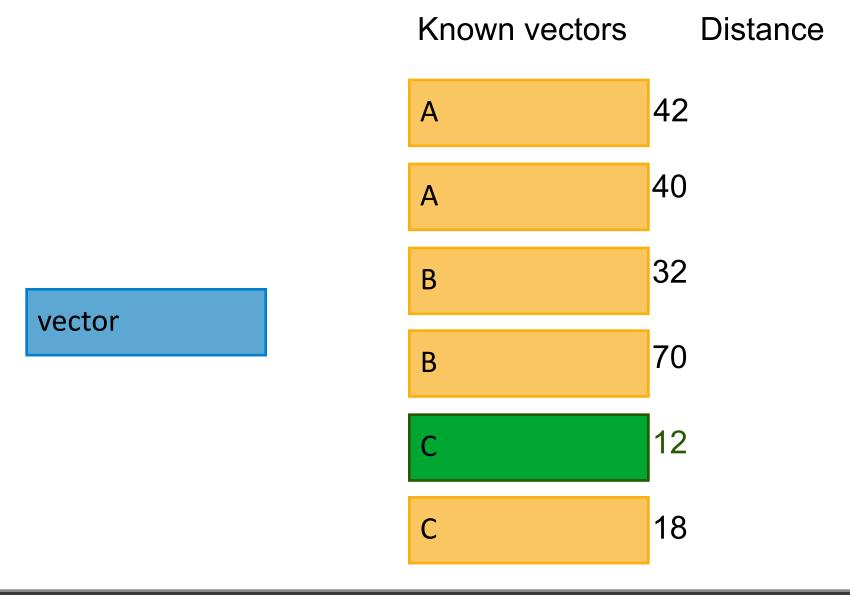

0000000000000000000 |
| 111110000000000000000000000000000000000 |
| 001111000000000000000000000000000000000 |
| 001111100000000000000000000000000000000 |
| 000011110000000000000000000000000000000 |
| 000001111000000000000000000000000000000 |
|                                         |
| 00000000001111000000000111000000        |
| 000000000000000000000000000000000000000 |







#### Distance



# From the vector representation to the segment value (classification)

### Known vectors

#### Distance



From the vector representation to the segment value (classification)



# From the vector representation to the segment value (classification)



From the vector representation to the segment value (classification)



From the vector representation to the segment value (classification)









### **Breaker efficiency**

#### Solver accuracy = Coverage \* Precision^length

*Coverage*: Segmentation rate *Precision*: Recognition rate



Blurring

3tr2bb



Blurring

Distortion

3tr2bb <sub>ozt</sub>99n













#### Charsets





#### Charsets

Elie Bursztein (@elie) http://elie.im RSACONFERENCE2012

# SVM learning rate



# **KNN learning rate**



















### **Background Confusion**



### Lines



### **Background Confusion**







#### Lines





### **Background Confusion**



#### Lines





### **Background Confusion**



#### Lines





### **Background Confusion**



#### Lines



### Collapsing



### **Background Confusion**



#### Lines



#### Collapsing





### **Background Confusion**



#### Lines



RSACONFERENCE2012

### Collapsing



### **Back