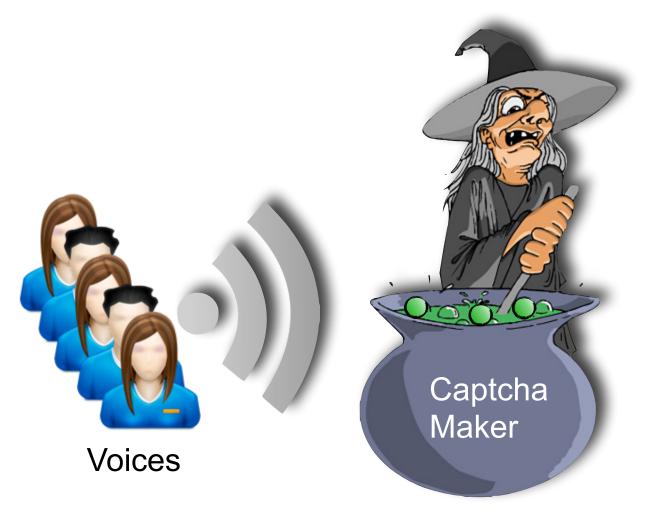

|
| Solving time                                              | 7.8s      |    | 4.9s<br>5.3s   | 4.9s<br>5.2s      |
| <b>E</b> lie Bursztein (@elie)<br><u>https://elie.net</u> |           | 47 |                | RSACONFERENCE2012 |

## How to Break Audio-Captcha



### **Audio Captchas**



YAHOO!

The not-so-fine print

For added security, please enter the verification code hidden in the image.



Refresh the image | Listen to the verification code



sponding AdWest



stop spam. read books RE CAPTCHA"

RSACONFERENCE201

### **Audio Captchas**



YAHOO!

The not-so-fine print

For added security, please enter the verification code hidden in the image.



Refresh the image | Listen to the verification code



sponding AdWest



stop spam. read books RE CAPTCHA"

RSACONFERENCE201











RSACONFERENCE2012



# Super secure captcha



#### Noise intensity (RMS/SNR)



**Authori** 

Dia



#### **Micros**

RSACONFERENCE2012



#### Sound representation

















## Solving an audio captcha





## Solving an audio captcha



Elie Bursztein (@elie) http://elie.im



## Solving an audio captcha





## Dealing with random noise

- Statistical learning
- Supervised learning
- RLS (Regularized least square) classifier





a CyberSource solution







# YAHOO!

## **Microsoft**<sup>®</sup>

Elie Bursztein (@elie) https://elie.net

#### Results

|           | Length | Coverage | Digit | Captcha |
|-----------|--------|----------|-------|---------|
| Authorize | 5      | 100      | 97    | 89.2%   |
| Digg      | 5      | 100      | 76    | 41.4%   |
| eBay      | 6