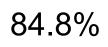

|                        |

Angle of rotation



Elie Bursztein (@elie) https://elie.net

RSACONFERENCE2012

### Collapsing



**Character size** 



### **Resolution invariant**



https://elie.net

Accuracy

#### **2D** interactions



#### Length vs Angle interaction



#### **Perception Does Not Match Number**



Elie Bursztein (@elie) https://elie.net RSACONFERENCE2012

## The New Wikipedia

- Use digit
- Wave the captcha
- Use random length (5-7)
- Use random size (34-50)
- Rotate letter (-25/25)
- Add a line for a super secure version

## trustother

Accuracy

Solving time



## trustother

#### Accuracy

#### 84.8%

#### Solving time

#### Accuracy

#### 84.8%

#### Solving time 7.8s

0120

trustothe

#### Accuracy

84.8%

#### Solving time 7.8s

0120

trustoth



Accuracy



89.2% 82.6%

Solving time 7.8s

https://elie.net

01-20

trustother

| Accuracy               | 84.8% | 89.2%<br>82.6% |                   |
|------------------------|-------|----------------|-------------------|
| Solving time           | 7.8s  | 4.9s<br>5.3s   |                   |
| Elie Bursztein (@elie) |       | 47             | RSACONFERENCE2012 |



#### RSACONFERENCE2012





|                                                           | 4         |    | 01-20          | 00>0B             |
|-----------------------------------------------------------|-----------|----|----------------|-------------------|
|                                                           | trustothe |    | confusing      | 00×08             |
| Accuracy                                                  |