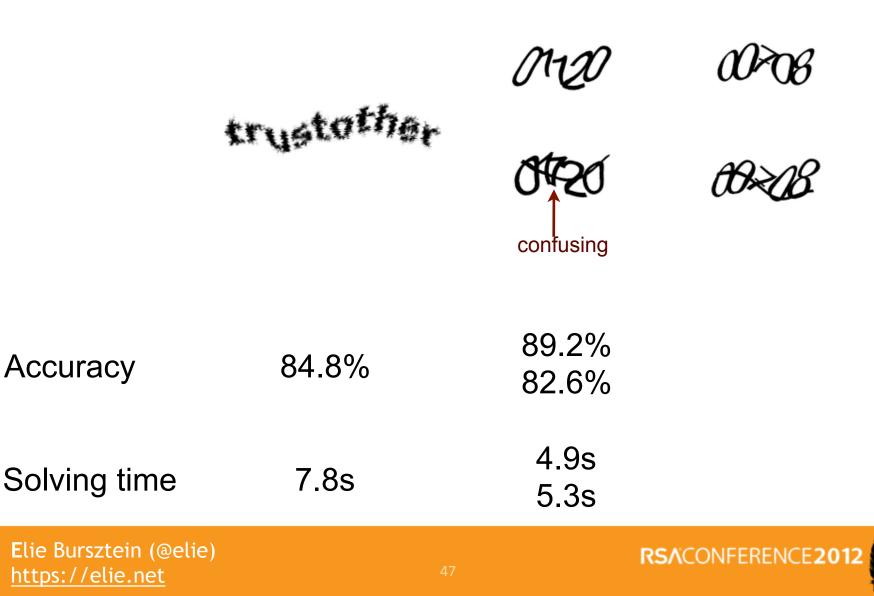

# The New Wikipedia

- Use digit
- Wave the captcha
- Use random length (5-7)
- Use random size (34-50)
- Rotate letter (-25/25)
- Add a line for a super secure version

## trustother

Accuracy

Solving time



## trustother

#### Accuracy

#### 84.8%

#### Solving time

#### Accuracy

#### 84.8%

#### Solving time 7.8s

0120

trustothe

#### Accuracy

84.8%

#### Solving time 7.8s

0120

trustoth



Accuracy



89.2% 82.6%

Solving time 7.8s

https://elie.net

01-20

trustother

| Accuracy               | 84.8% | 89.2%<br>82.6% |                   |
|------------------------|-------|----------------|-------------------|
| Solving time           | 7.8s  | 4.9s<br>5.3s   |                   |
| Elie Bursztein (@elie) |       | 47             | RSACONFERENCE2012 |



#### RSACONFERENCE2012





|                                                           | 4         |    | 01-20          | 00>0B             |
|-----------------------------------------------------------|-----------|----|----------------|-------------------|
|                                                           | trustothe |    | confusing      | 00×08             |
| Accuracy                                                  | 84.8%     |    | 89.2%<br>82.6% | 97%<br>92.2%      |
| Solving time                                              | 7.8s      |    | 4.9s<br>5.3s   | 4.9s<br>5.2s      |
| <b>E</b> lie Bursztein (@elie)<br><u>https://elie.net</u> |           | 47 |                | RSACONFERENCE2012 |

## How to Break Audio-Captcha



### **Audio Captchas**



YAHOO!

The not-so-fine print

For added