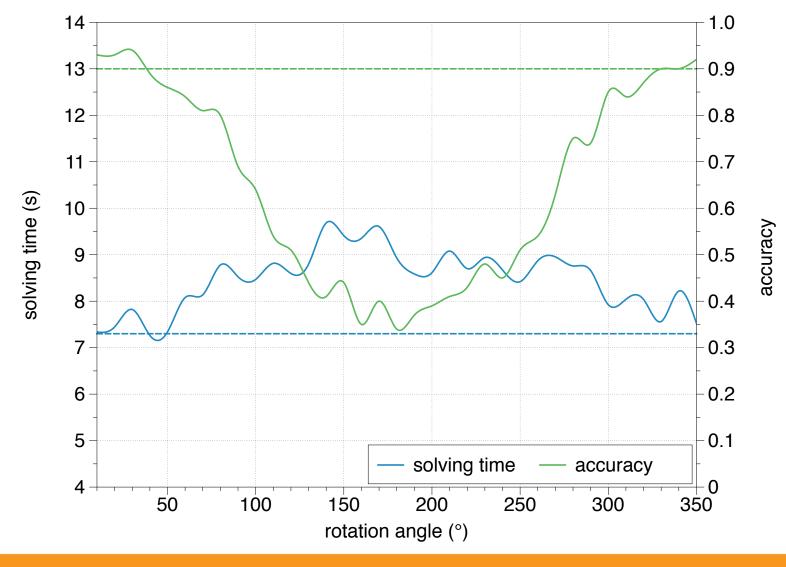

| Text color    | Font                           | Background color       |
| 02deh                                  | Оа⊁у९         | azx <sup>t1</sup> g            | 0zt99n                 |
| Collapsing                             | Tilting       | Waving                         | Distortion             |
| <del>0izj w6</del>                     | ulômgx        | j sf 8be                       | -4umt85                |
| line                                   | line angle    | line shape                     | nb line                |
| 5h3lxkpe3prqline coverageline position |               | <del>0abqn6</del><br>line size | <b>№2r576</b><br>Noise |
| e Bursztein (@elie)                    |               | Re                             |                        |

Angle of rotation



Elie Bursztein (@elie) https://elie.net

RSACONFERENCE2012

### Collapsing



**Character size** 



### **Resolution invariant**



https://elie.net

Accuracy

#### **2D** interactions



#### Length vs Angle interaction



#### **Perception Does Not Match Number**



Elie Bursztein (@elie) https://elie.net RSACONFERENCE2012

## The New Wikipedia

- Use digit
- Wave the captcha
- Use random length (5-7)
- Use random size (34-50)
- Rotate letter (-25/25)
- Add a line for a super secure version

## trustother

Accuracy

Solving time



## trustother

#### Accuracy

#### 84.8%

#### Solving time

#### Accuracy

#### 84.8%

#### Solving time 7.8s

0120

trustothe

#### Accuracy

84.8%

#### Solving time 7.8s

0120

trustoth



Accuracy



89.2% 82.6%

Solving time 7.8s

https://elie.net

01