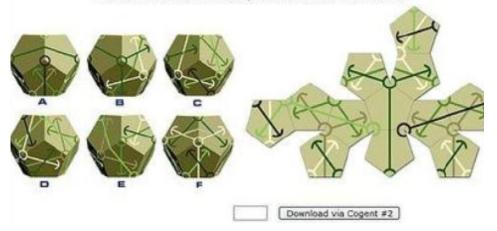

#### Captcha Validation: \*

Защита от

регистрации

No premium user. Please enter the one that can NOT be created from the unfolded pattern. 29 seconds remain.

adopt me

No premium user. Please enter the one that can NOT be created from the unfolded pattern. 29 seconds remain.

adopt me

adopt me

adopt me

No premium user. Please enter the one that can NOT be created from the unfolded pattern. 29 seconds remain.

Elie Bursztein (@elie) https://elie.net