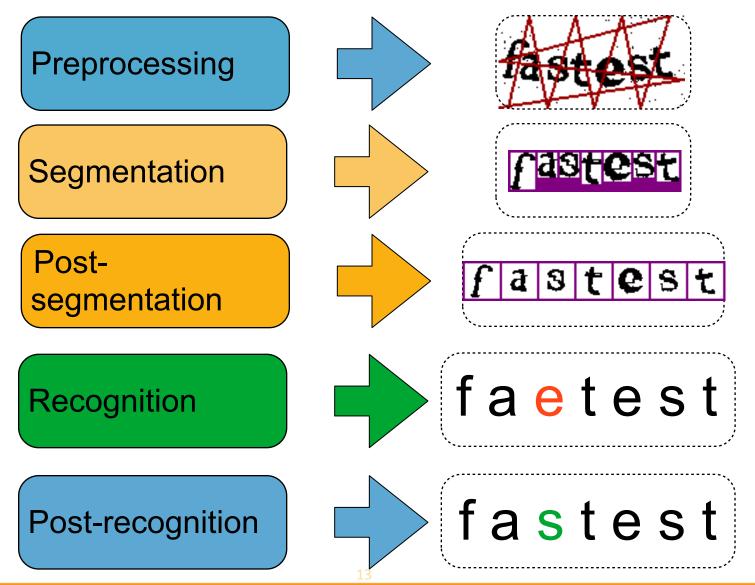

# How to Break Text-Captchas

## Think Lego

## How to break a captcha: example

### Recognition: