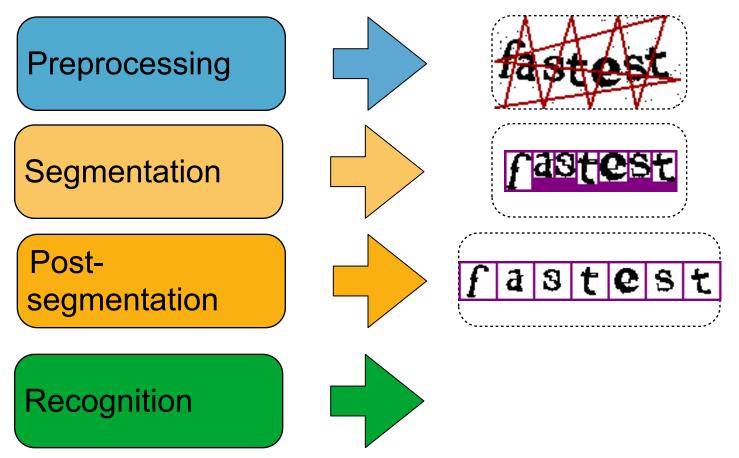

time

## Learnability

# How to Break Text-Captchas





## Think Lego





## How to break a captcha: example





## Pre-processing: background removal





## Pre-processing: background removal





### Pre-processing: captcha binarization





### Pre-processing: captcha binarization





## Pre-processing: Line detection





## Pre-processing: Line detection





## Pre-processing: Line removal





### Pre-processing: Line removal





### Segmentation: clustering algorithm





### Segmentation: clustering algorithm





### Segmentation: cluster separation





### Segmentation: cluster separation





### Post-segmentation: inverting rotation





### Post-segmentation: inverting rotation





### Recognition:



### Recognition: 3713





Slashdot captcha

























13





Elie Bursztein (@elie) https://elie.net



Elie Bursztein (@elie) https://elie.net



|