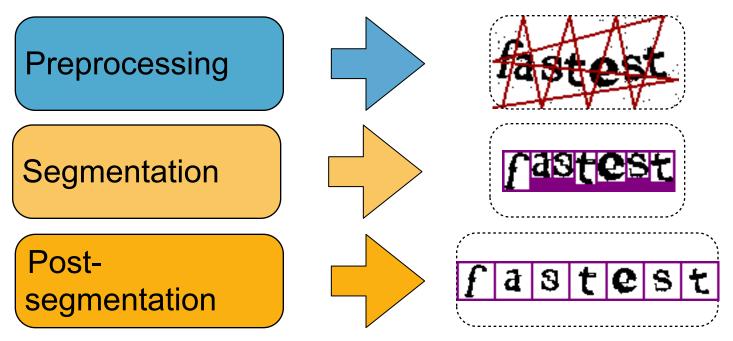

g time

## Learnability

# How to Break Text-Captchas





## Think Lego





## How to break a captcha: example





## Pre-processing: background removal





## Pre-processing: background removal





### Pre-processing: captcha binarization





### Pre-processing: captcha binarization





## Pre-processing: Line detection





## Pre-processing: Line detection





## Pre-processing: Line removal





### Pre-processing: Line removal





### Segmentation: clustering algorithm





### Segmentation: clustering algorithm





### Segmentation: cluster separation





### Segmentation: cluster separation





### Post-segmentation: inverting rotation





### Post-segmentation: inverting rotation





### Recognition:



### Recognition: 3713





Slashdot captcha

























13





Elie Bursztein (@elie) https://elie.net



Elie Bursztein (@elie) https://elie.net



|