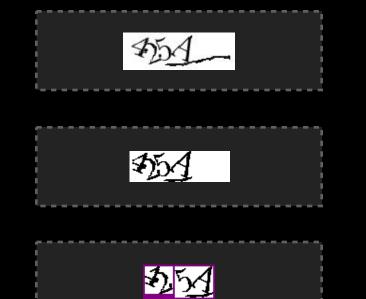

Lines





### **Background Confusion**



#### Lines





### **Background Confusion**



#### Lines





### **Background Confusion**



#### Lines



### Collapsing



### **Background Confusion**



#### Lines



#### Collapsing





### **Background Confusion**



#### Lines



RSACONFERENCE2012

### Collapsing



### **Background Confusion**



#### Lines



#### Collapsing



RSACONFERENCE2012















































#### **Breaking Captcha.net**



dramacharm



dramacharm dramacharm



dramacharm dramacharm dramacharm



dramacharm dramacharm dramacharm dramacharm



dramacharm dramacharm dramacharm dramacharm dramasharm







PVSCA















































































































































### **Overall results**

|             | Segmentation | Solving rate |
|-------------|--------------|--------------|
| Authorize   | 84%          | 66%          |
| Baidu       | 98%          | 5%           |
| Blizzard    | 75%          | 70%          |
| Captcha.net | 96%          | 73%          |
| CNN         | 50%          | 16%          |
| Digg        | 86%          | 20%          |
| eBay        | 95%          | 43%          |
| Google      | 0%           | 0%           |
| MegaUpload  | n/a          | 93%          |
| NIH         | 87%          | 72%          |
| Recaptcha   | 0%           | 0%           |
| Reddit      | 71%          | 42%          |
| Skyrock     | 30%          | 2%           |
| Slashdot    | 52%          | 35%          |
| Wikipedia   | 57%