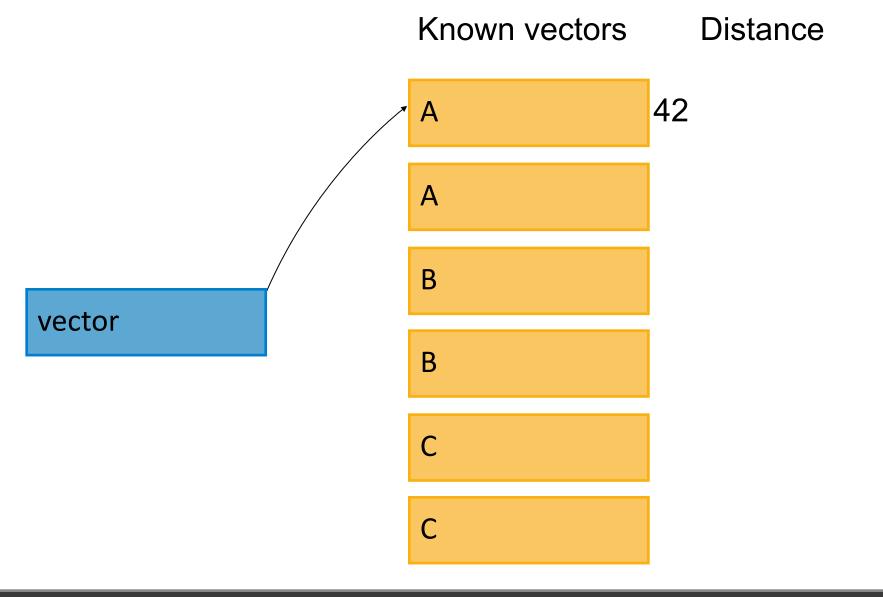

11111000000000       |



| 1111111100000000000000000000001111000   |
|-----------------------------------------|
| 111111100000000000000000000000000000000 |
| 111111000000000000000000000000000000000 |
| 111111000000000000000000000000000000000 |
| 111110000000000000000000000000000000000 |
| 001111000000000000000000000000000000000 |
| 001111100000000000000000000000000000000 |
| 000011110000000000000000000000000000000 |
| 000001111000000000000000000000000000000 |
|                                         |
| 00000000001111000000000111000000        |
| 000000000000000000000000000000000000000 |







#### Distance



# From the vector representation to the segment value (classification)

### Known vectors

#### Distance



From the vector representation to the segment value (classification)



# From the vector representation to the segment value (classification)



From the vector representation to the segment value (classification)



From the vector representation to the segment value (classification)









### **Breaker efficiency**

#### Solver accuracy = Coverage \* Precision^length

*Coverage*: Segmentation rate *Precision*: Recognition rate



Blurring

3tr2bb



Blurring

Distortion

3tr2bb <sub>ozt</sub>99n













#### Charsets





#### Charsets

Elie Bursztein (@elie) http://elie.im RSACONFERENCE2012

# SVM learning rate



# **KNN learning rate**



















### **Background Confusion**



### Lines



### **Background Confusion**







#### Lines





### **Background Confusion**



#### Lines





### **Background Confusion**



#### Lines