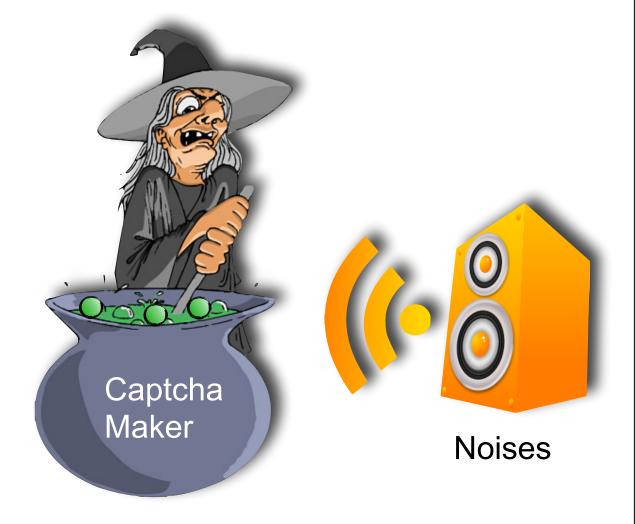

| Solving time                                              | 7.8s      |    | 4.9s<br>5.3s   | 4.9s<br>5.2s      |
| <b>E</b> lie Bursztein (@elie)<br><u>https://elie.net</u> |           | 47 |                | RSACONFERENCE2012 |

## How to Break Audio-Captcha



### **Audio Captchas**



YAHOO!

The not-so-fine print

For added security, please enter the verification code hidden in the image.



Refresh the image | Listen to the verification code



sponding AdWest



stop spam. read books RE CAPTCHA"

RSACONFERENCE201

### **Audio Captchas**



YAHOO!

The not-so-fine print

For added security, please enter the verification code hidden in the image.



Refresh the image | Listen to the verification code



sponding AdWest



stop spam. read books RE CAPTCHA"

RSACONFERENCE201











RSACONFERENCE2012



# Super secure captcha



#### Noise intensity (RMS/SNR)



**Authori** 

Dia



#### **Micros**

RSACONFERENCE2012



#### Sound representation

















## Solving an audio captcha





## Solving an audio captcha



Elie Bursztein (@elie) http://elie.im



## Solving an audio captcha





## Dealing with random noise

- Statistical learning
- Supervised learning
- RLS (Regularized least square) classifier





a CyberSource solution







# YAHOO!

## **Microsoft**<sup>®</sup>

Elie Bursztein (@elie) https://elie.net

#### Results

|           | Length | Coverage | Digit | Captcha |
|-----------|--------|----------|-------|---------|
| Authorize | 5      | 100      | 97    | 89.2%   |
| Digg      | 5      | 100      | 76    | 41.4%   |
| eBay      | 6