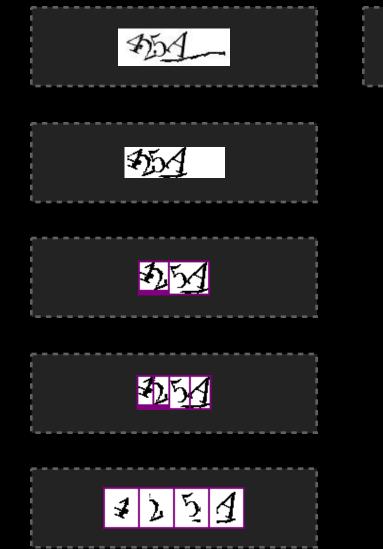

## Pre-processing: background removal

### Pre-processing: captcha binarization

## Pre-processing: Line detection

## Pre-processing: Line removal

### Pre-processing: Line removal