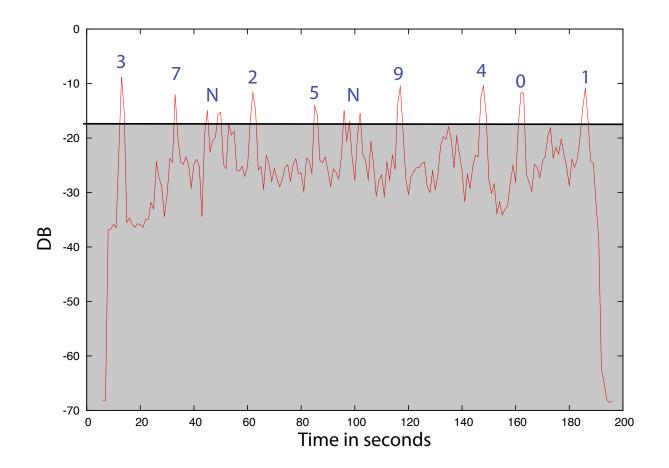

# **Evaluation metrics**

## Accuracy

# Accuracy

# Solving time

## Learnability