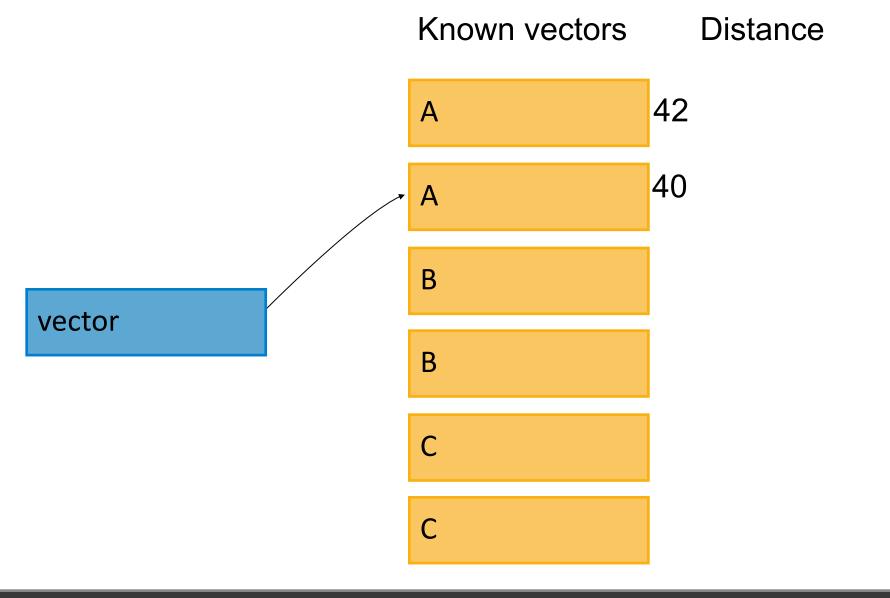

000000000 |
| 111111000000000000000000000000000000000 |
| 111111000000000000000000000000000000000 |
| 111110000000000000000000000000000000000 |
| 001111000000000000000000000000000000000 |
| 001111100000000000000000000000000000000 |
| 000011110000000000000000000000000000000 |
| 000001111000000000000000000000000000000 |
|                                         |
| 00000000001111000000000111000000        |
| 000000000000000000000000000000000000000 |







#### Distance



# From the vector representation to the segment value (classification)

### Known vectors

#### Distance



From the vector representation to the segment value (classification)



# From the vector representation to the segment value (classification)



From the vector representation to the segment value (classification)



From the vector representation to the segment value (classification)









### **Breaker efficiency**

#### Solver accuracy = Coverage \* Precision^length

*Coverage*: Segmentation rate *Precision*: Recognition rate



Blurring

3tr2bb



Blurring

Distortion

3tr2bb <sub>ozt</sub>99n













#### Charsets





#### Charsets

Elie Bursztein (@elie) http://elie.im RSACONFERENCE2012

# SVM learning rate



# **KNN learning rate**



















### **Background Confusion**



### Lines



### **Background Confusion**







#### Lines





### **Background Confusion**



#### Lines





### **Background Confusion**



#### Lines





### **Background Confusion**



#### Lines



### Collapsing



### **Background Confusion**



#### Lines



#### Collapsing





### **Backgroun