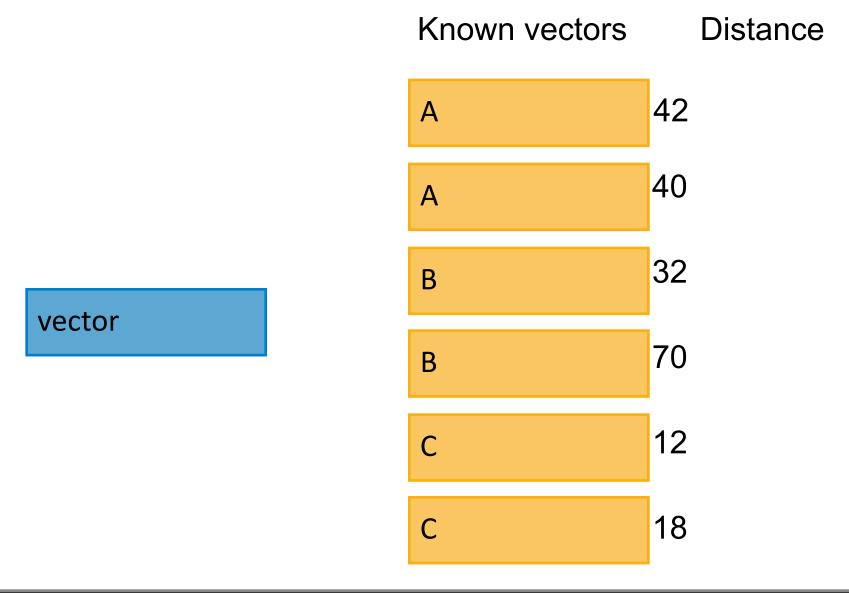

000000000000000000000 |
| 111110000000000000000000000000000000000 |
| 001111000000000000000000000000000000000 |
| 001111100000000000000000000000000000000 |
| 000011110000000000000000000000000000000 |
| 000001111000000000000000000000000000000 |
|                                         |
| 00000000001111000000000111000000        |
| 000000000000000000000000000000000000000 |







#### Distance



# From the vector representation to the segment value (classification)

### Known vectors

#### Distance



From the vector representation to the segment value (classification)



# From the vector representation to the segment value (classification)



From the vector representation to the segment value (classification)



From the vector representation to the segment value (classification)









### **Breaker efficiency**

#### Solver accuracy = Coverage \* Precision^length

*Coverage*: Segmentation rate *Precision*: Recognition rate



Blurring

3tr2bb



Blurring

Distortion

3tr2bb <sub>ozt</sub>99n













#### Charsets





#### Charsets

Elie Bursztein (@elie) http://elie.im RSACONFERENCE2012

# SVM learning rate



# **KNN learning rate**



















### **Background Confusion**



### Lines



### **Background Confusion**







#### Lines





### **Background Confusion**



#### Lines





### **Background Confusion**



#### Lines





### **Background Confusion**



#### Lines



### Collapsing



### **Background Confusion**



#### Lines



#### Collapsing





### **Background Confusion**



#### Lines



RSACONFERENCE2012

### Collapsing



### **Ba