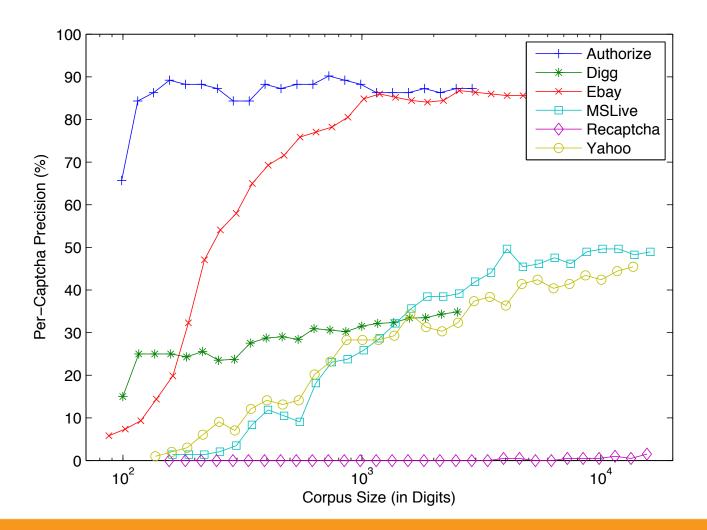

# **Evaluation metrics**

## Accuracy

# Accuracy

# Solving time

## Learnability