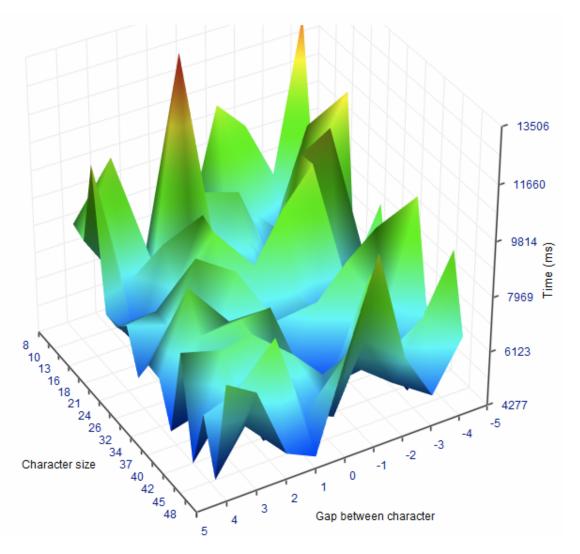

|
| Collapsing                             | Tilting       | Waving                         | Distortion             |
| <del>0izj w6</del>                     | ulômgx        | j sf 8be                       | -4umt85                |
| line                                   | line angle    | line shape                     | nb line                |
| 5h3lxkpe3prqline coverageline position |               | <del>0abqn6</del><br>line size | <b>№2r576</b><br>Noise |
| e Bursztein (@elie)                    |               | Re                             |                        |

Angle of rotation



Elie Bursztein (@elie) https://elie.net

RSACONFERENCE2012

### Collapsing



**Character size** 



### **Resolution invariant**



https://elie.net

Accuracy

#### **2D** interactions



#### Length vs Angle interaction



#### **Perception Does Not Match Number**



Elie Bursztein (@elie) https://elie.net RSACONFERENCE2012

## The New Wikipedia

- Use digit
- Wave the captcha
- Use random length (5-7)
- Use random size (34-50)
- Rotate letter (-25/25)
- Add a line for a super secure version

## trustother

Accuracy

Solving time



## trustother

#### Accuracy

#### 84.8%

#### Solving time

#### Accuracy

#### 84.8%

#### Solving time 7.8s

0120

trustothe

#### Accuracy

84.8%

#### Solving time 7.8s

0120

trustoth



Accuracy



89.2% 82.6%

Solving time 7.8s

https://elie.net

01-20

trustother

| Accuracy               | 84.8% | 89.2%<br>82.6% |                   |
|------------------------|-------|----------------|-------------------|
| Solving time           | 7