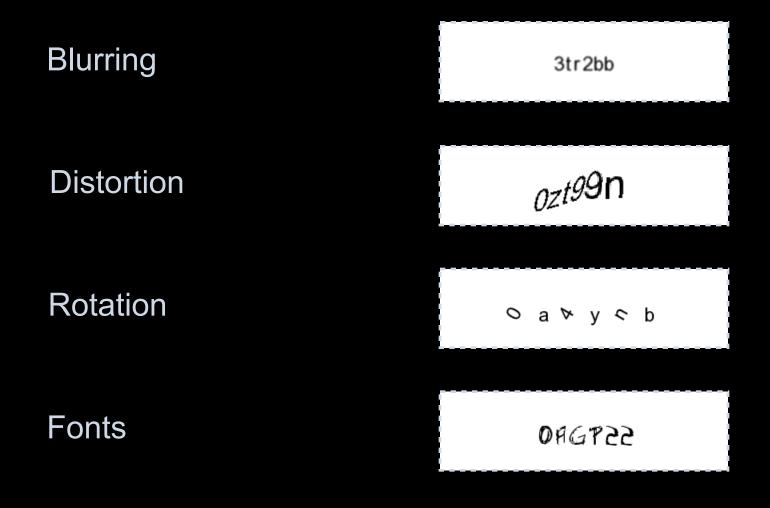

0000000000000000000 |
|                                         |
| 00000000001111000000000111000000        |
| 000000000000000000000000000000000000000 |







#### Distance



# From the vector representation to the segment value (classification)

### Known vectors

#### Distance



From the vector representation to the segment value (classification)



# From the vector representation to the segment value (classification)



From the vector representation to the segment value (classification)



From the vector representation to the segment value (classification)









### **Breaker efficiency**

#### Solver accuracy = Coverage \* Precision^length

*Coverage*: Segmentation rate *Precision*: Recognition rate



Blurring

3tr2bb



Blurring

Distortion

3tr2bb <sub>ozt</sub>99n













#### Charsets





#### Charsets

Elie Bursztein (@elie) http://elie.im RSACONFERENCE2012

# SVM learning rate



# **KNN learning rate**



















### **Background Confusion**



### Lines



### **Background Confusion**







#### Lines





### **Background Confusion**



#### Lines





### **Background Confusion**



#### Lines





### **Background Confusion**



#### Lines



### Collapsing



### **Background Confusion**



#### Lines



#### Collapsing





### **Background Confusion**



#### Lines



RSACONFERENCE2012

### Collapsing



### **Background Confusion**



#### Lines



#### Collapsing



RSACONFERENCE2012















































#### **Breaking Captcha.net**



dramacharm



dramacharm dramacharm



dramacharm dramacharm dramac