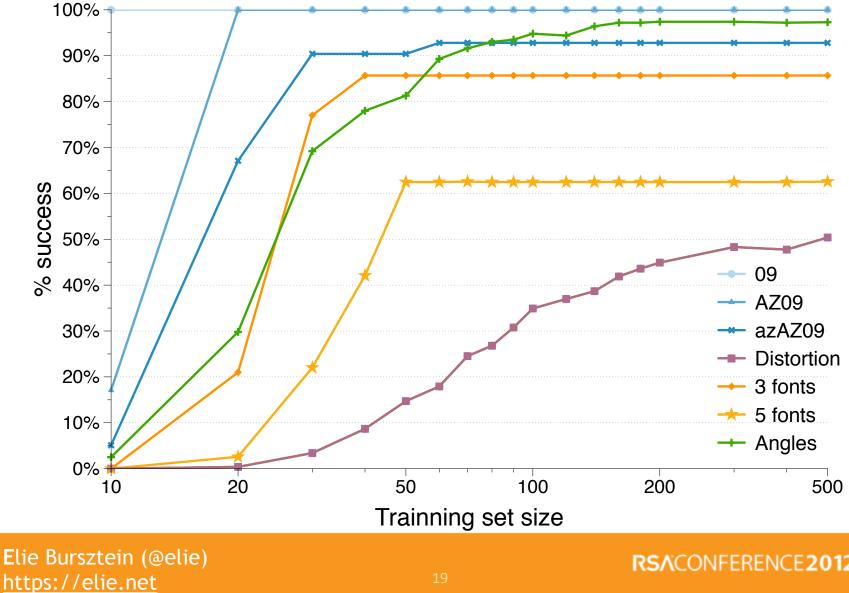

000000000000000000000000000000000 |







#### Distance



# From the vector representation to the segment value (classification)

### Known vectors

#### Distance



From the vector representation to the segment value (classification)



# From the vector representation to the segment value (classification)



From the vector representation to the segment value (classification)



From the vector representation to the segment value (classification)









### **Breaker efficiency**

#### Solver accuracy = Coverage \* Precision^length

*Coverage*: Segmentation rate *Precision*: Recognition rate



Blurring

3tr2bb



Blurring

Distortion

3tr2bb <sub>ozt</sub>99n













#### Charsets





#### Charsets

Elie Bursztein (@elie) http://elie.im RSACONFERENCE2012

# SVM learning rate



# **KNN learning rate**



















### **Background Confusion**



### Lines



### **Background Confusion**







#### Lines





### **Background Confusion**



#### Lines





### **Background Confusion**



#### Lines





### **Background Confusion**



#### Lines



### Collapsing



### **Background Confusion**



#### Lines



#### Collapsing





### **Background Confusion**



#### Lines



RSACONFERENCE2012

### Collapsing



### **Background Confusion**



#### Lines



#### Collapsing



RSACONFERENCE2012















































#### **Breaking Captcha.net**



dramacharm



dramacharm dramacharm



dramacharm dramacharm dramacharm



dramacharm dramacharm dramacharm dramacharm



dramacharm dramacharm dramacharm dramacharm dramasharm







P