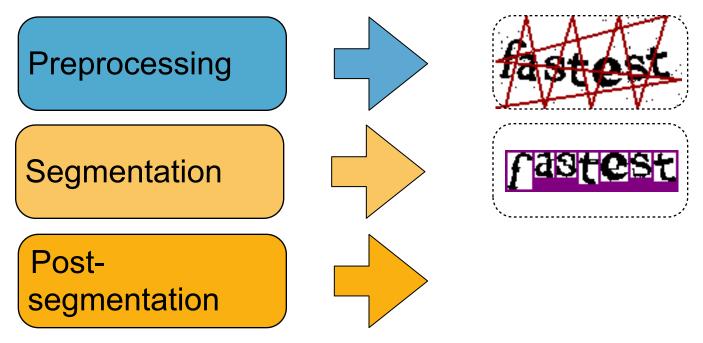

ing time

## Learnability

# How to Break Text-Captchas





## Think Lego





## How to break a captcha: example





## Pre-processing: background removal





## Pre-processing: background removal





### Pre-processing: captcha binarization





### Pre-processing: captcha binarization





## Pre-processing: Line detection





## Pre-processing: Line detection





## Pre-processing: Line removal





### Pre-processing: Line removal





### Segmentation: clustering algorithm





### Segmentation: clustering algorithm





### Segmentation: cluster separation





### Segmentation: cluster separation





### Post-segmentation: inverting rotation





### Post-segmentation: inverting rotation





### Recognition:



### Recognition: 3713





Slashdot captcha

























13





Elie Bursztein (@elie) https://elie.net



Elie Bursztein (@elie) https://elie.net



|