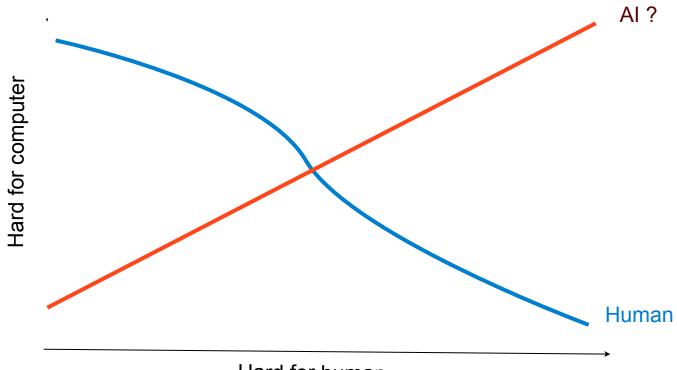

# World Most-Popular Captchas

Hard for computer

Hard for human

Hard for human

Hard for human

Hard for human