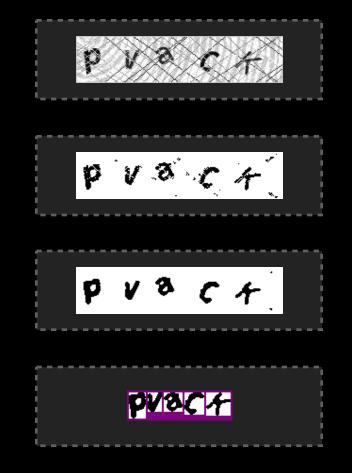

ng rate**



















### **Background Confusion**



### Lines



### **Background Confusion**







#### Lines





### **Background Confusion**



#### Lines





### **Background Confusion**



#### Lines





### **Background Confusion**



#### Lines



### Collapsing



### **Background Confusion**



#### Lines



#### Collapsing





### **Background Confusion**



#### Lines



RSACONFERENCE2012

### Collapsing



### **Background Confusion**



#### Lines



#### Collapsing



RSACONFERENCE2012















































#### **Breaking Captcha.net**



dramacharm



dramacharm dramacharm



dramacharm dramacharm dramacharm



dramacharm dramacharm dramacharm dramacharm



dramacharm dramacharm dramacharm dramacharm dramasharm







PVSCA















































































































































### **Overall results**

|             | Segmentation | Solving rate |
|-------------|--------------|--------------|
| Authorize   | 84%          | 66%          |
| Baidu       | 98%          | 5%           |
| Blizzard    | 75%          | 70%          |
| Captcha.net | 96%          | 73%          |
| CNN         | 50%          | 16%          |
| Digg        | 86%          | 20%          |
| eBay        | 95%          | 43%          |
| Google      | 0%           | 0%           |
| MegaUpload  | n/a          | 93%          |
| NIH         | 87%          | 72%          |
| Recaptcha   | 0%           | 0%           |
| Reddit      | 71%          | 42%          |