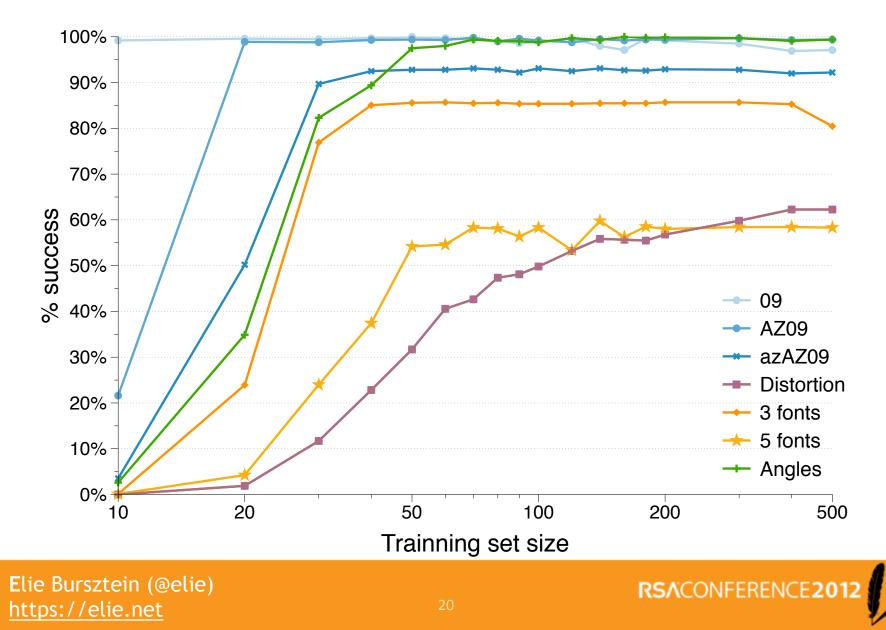

000000 |







#### Distance



# From the vector representation to the segment value (classification)

### Known vectors

#### Distance



From the vector representation to the segment value (classification)



# From the vector representation to the segment value (classification)



From the vector representation to the segment value (classification)



From the vector representation to the segment value (classification)









### **Breaker efficiency**

#### Solver accuracy = Coverage \* Precision^length

*Coverage*: Segmentation rate *Precision*: Recognition rate



Blurring

3tr2bb



Blurring

Distortion

3tr2bb <sub>ozt</sub>99n













#### Charsets





#### Charsets

Elie Bursztein (@elie) http://elie.im RSACONFERENCE2012

# SVM learning rate



# **KNN learning rate**



















### **Background Confusion**



### Lines



### **Background Confusion**







#### Lines





### **Background Confusion**



#### Lines





### **Background Confusion**



#### Lines





### **Background Confusion**



#### Lines



### Collapsing



### **Background Confusion**



#### Lines



#### Collapsing





### **Background Confusion**



#### Lines



RSACONFERENCE2012

### Collapsing



### **Background Confusion**



#### Lines



#### Collapsing



RSACONFERENCE2012















































#### **Breaking Captcha.net**



dramacharm



dramacharm dramacharm



dramacharm dramacharm dramacharm



dramacharm dramacharm dramacharm dramacharm



dramacharm dramacharm dramacharm dramacharm dramasharm







PVSCA