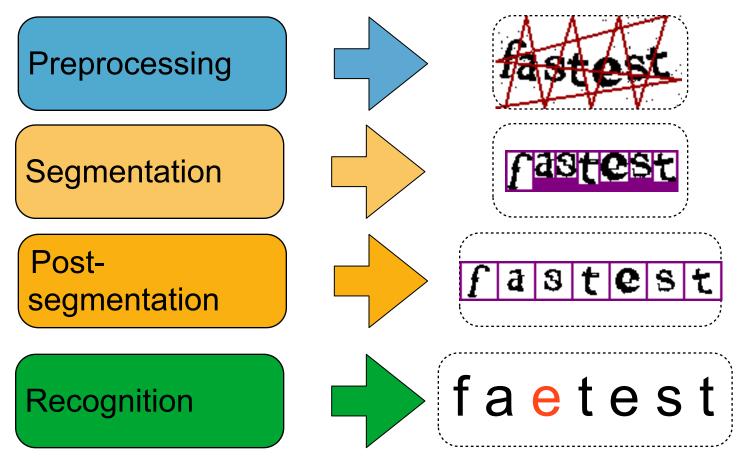

# How to Break Text-Captchas

## Think Lego

## How to break a captcha: example

### Recognition: