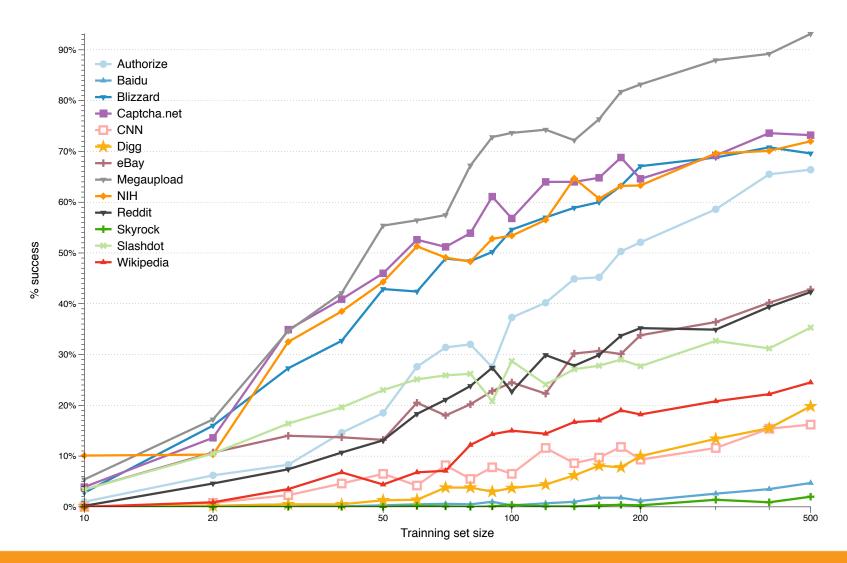

# **Evaluation metrics**

## Accuracy

# Accuracy

# Solving time

## Learnability