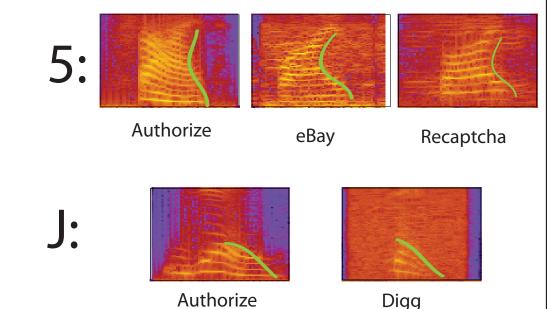

ation code



sponding AdWest



stop spam. read books RE CAPTCHA"

RSACONFERENCE201

### **Audio Captchas**



YAHOO!

The not-so-fine print

For added security, please enter the verification code hidden in the image.



Refresh the image | Listen to the verification code



sponding AdWest



stop spam. read books RE CAPTCHA"

RSACONFERENCE201











RSACONFERENCE2012



# Super secure captcha



#### Noise intensity (RMS/SNR)



**Authori** 

Dia



#### **Micros**

RSACONFERENCE2012



#### Sound representation

















## Solving an audio captcha





## Solving an audio captcha



Elie Bursztein (@elie) http://elie.im



## Solving an audio captcha





## Dealing with random noise

- Statistical learning
- Supervised learning
- RLS (Regularized least square) classifier





a CyberSource solution







# YAHOO!

## **Microsoft**<sup>®</sup>

Elie Bursztein (@elie) https://elie.net

#### Results

|           | Length | Coverage | Digit | Captcha |
|-----------|--------|----------|-------|---------|
| Authorize | 5      | 100      | 97    | 89.2%   |
| Digg      | 5      | 100      | 76    | 41.4%   |
| eBay      | 6      | 85.6     | 92.5  | 82.9%   |
| Microsoft | 10     | 80.6     | 89.6  | 48.9%   |
| Recaptcha | 8      | 99.9     | 40.5  | 1.5%    |
| Yahoo     | 7      | 99.1     | 74.7  | 45.4%   |

#### Recaptcha semantic noise



Elie Bursztein (@elie) https://elie.net

#### Recaptcha semantic noise



Elie Bursztein (@elie) https://elie.net

#### How many captchas do you need ?



Elie Bursztein (@elie) https://elie.net

RSACONFERENCE2012

## Vid