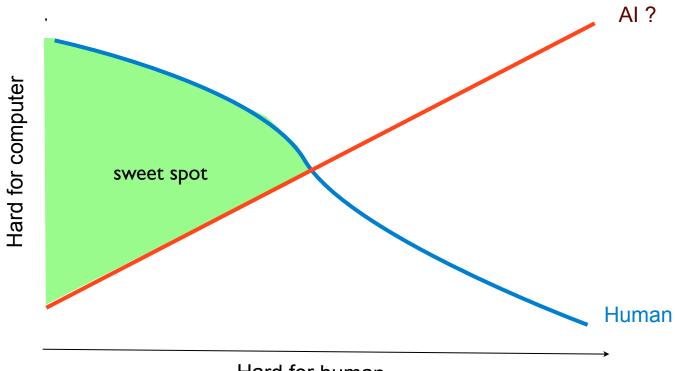

# World Most-Popular Captchas

# World Most-Popular Captchas

Hard for computer

Hard for human

Hard for human

Hard for human

Hard for human