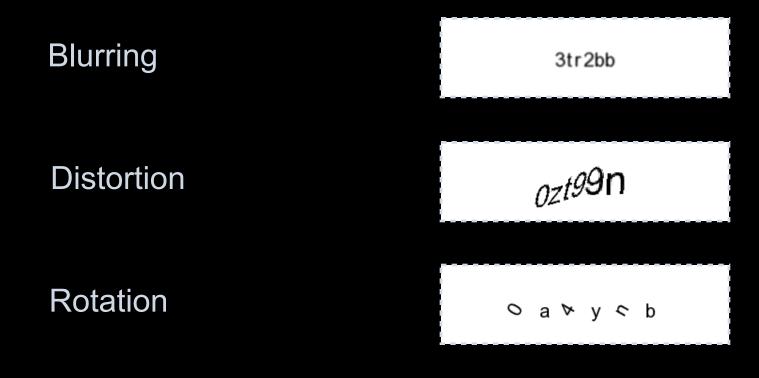

00000000000000000000000 |
|                                         |
| 00000000001111000000000111000000        |
| 000000000000000000000000000000000000000 |







#### Distance



# From the vector representation to the segment value (classification)

### Known vectors

#### Distance



From the vector representation to the segment value (classification)



# From the vector representation to the segment value (classification)



From the vector representation to the segment value (classification)



From the vector representation to the segment value (classification)









### **Breaker efficiency**

#### Solver accuracy = Coverage \* Precision^length

*Coverage*: Segmentation rate *Precision*: Recognition rate



Blurring

3tr2bb



Blurring

Distortion

3tr2bb <sub>ozt</sub>99n













#### Charsets





#### Charsets

Elie Bursztein (@elie) http://elie.im RSACONFERENCE2012

# SVM learning rate



# **KNN learning rate**



















### **Background Confusion**



### Lines



### **Background Confusion**







#### Lines





### **Background Confusion**



#### Lines





### **Background Confusion**



#### Lines





### **Background Confusion**



#### Lines



### Collapsing



### **Background Confusion**



#### Lines



#### Collapsing





### **Background Confusion**



#### Lines



RSACONFERENCE2012

### Collapsing



### **Background Confusion**



#### Lines



#### Collapsing



RSACONFERENCE2012















































#### **Breaking Captcha.net**



dramacharm



dramacharm dramacharm



dramacharm dramacharm dr