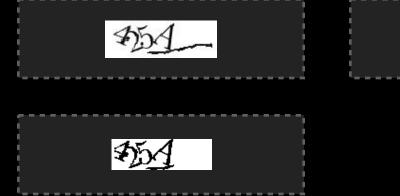

#### Lines





### **Background Confusion**



#### Lines





### **Background Confusion**



#### Lines





### **Background Confusion**



#### Lines



### Collapsing



### **Background Confusion**



#### Lines



#### Collapsing





### **Background Confusion**



#### Lines



RSACONFERENCE2012

### Collapsing



### **Background Confusion**



#### Lines



#### Collapsing



RSACONFERENCE2012















































#### **Breaking Captcha.net**



dramacharm



dramacharm dramacharm



dramacharm dramacharm dramacharm



dramacharm dramacharm dramacharm dramacharm



dramacharm dramacharm dramacharm dramacharm dramasharm







PVSCA















































































































































### **Overall results**

|             | Segmentation | Solving rate |
|-------------|--------------|--------------|
| Authorize   | 84%          | 66%          |
| Baidu       | 98%          | 5%           |
| Blizzard    | 75%          | 70%          |
| Captcha.net | 96%          | 73%          |
| CNN         | 50%          | 16%          |
| Digg        | 86%          | 20%          |
| eBay        | 95%          | 43%          |
| Google      | 0%           | 0%           |
| MegaUpload  | n/a          | 93%          |
| NIH         | 87%          | 72%          |
| Recaptcha   | 0%           | 0%           |
| Reddit      | 71%          | 42%          |
| Skyrock     | 30%          | 2%           |
| Slashdot    | 52%          | 35%          |
| Wikipedia   |