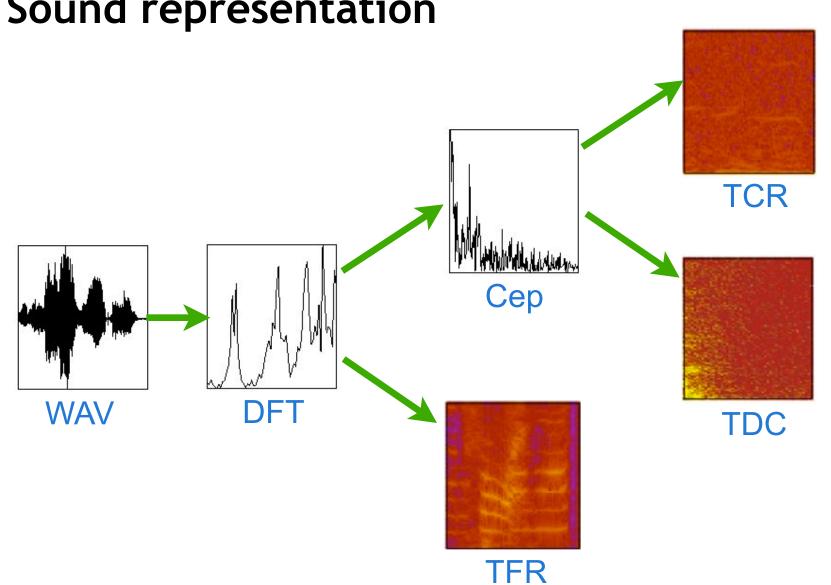

(@elie)<br><u>https://elie.net</u> |           | 47 |                | RSACONFERENCE2012 |

## How to Break Audio-Captcha



### **Audio Captchas**



YAHOO!

The not-so-fine print

For added security, please enter the verification code hidden in the image.



Refresh the image | Listen to the verification code



sponding AdWest



stop spam. read books RE CAPTCHA"

RSACONFERENCE201

### **Audio Captchas**



YAHOO!

The not-so-fine print

For added security, please enter the verification code hidden in the image.



Refresh the image | Listen to the verification code



sponding AdWest



stop spam. read books RE CAPTCHA"

RSACONFERENCE201











RSACONFERENCE2012



# Super secure captcha



#### Noise intensity (RMS/SNR)



**Authori** 

Dia



#### **Micros**

RSACONFERENCE2012



#### Sound representation

















## Solving an audio captcha





## Solving an audio captcha



Elie Bursztein (@elie) http://elie.im



## Solving an audio captcha





## Dealing with random noise

- Statistical learning
- Supervised learning
- RLS (Regularized least square) classifier





a CyberSource solution







# YAHOO!

## **Microsoft**<sup>®</sup>

Elie Bursztein (@elie) https://elie.net

#### Results

|           | Length | Coverage | Digit | Captcha |
|-----------|--------|----------|-------|---------|
| Authorize | 5      | 100      | 97    | 89.2%   |
| Digg      | 5      | 100      | 76    | 41.4%   |
| eBay      | 6      | 85.6     | 92.5  | 82.9%   |
| Microsoft | 10     | 80.6     | 89.6  | 48.9%   |
| Recaptcha | 8      | 99.9     | 40.5  | 1.5%    |
| Ya