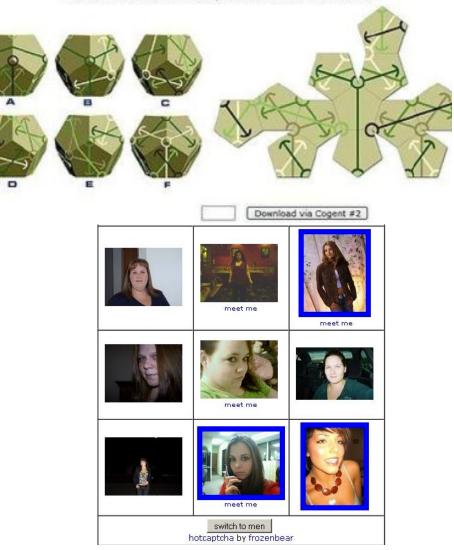

#### Captcha Validation: \*

Защита от

регистрации

No premium user. Please enter the one that can NOT be created from the unfolded pattern. 29 seconds remain.

#### Please click on the images that show cats:

adopt me

Защита от

регистрации

adopt me

adopt me

adopt me

adopt me

adopt me

No premium user. Please enter the one that can NOT be created from the unfolded pattern. 29 seconds remain.

#### Please click on the images that show cats:

Защита от

регистрации

adopt me

adopt me

adopt me

adopt me

adopt me

adopt me

adopt me

adopt me

No premium user. Please enter the one that can NOT be created from the unfolded pattern. 29 seconds remain.

Elie Bursztein (@elie) https://elie.net