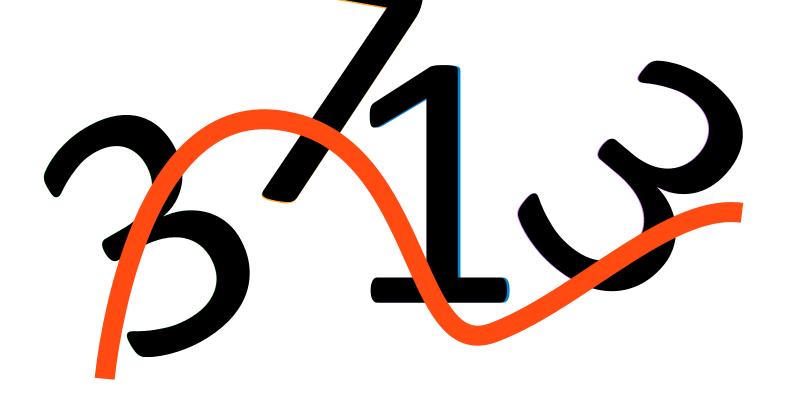

## Pre-processing: Line detection

## Pre-processing: Line removal

### Pre-processing: Line removal