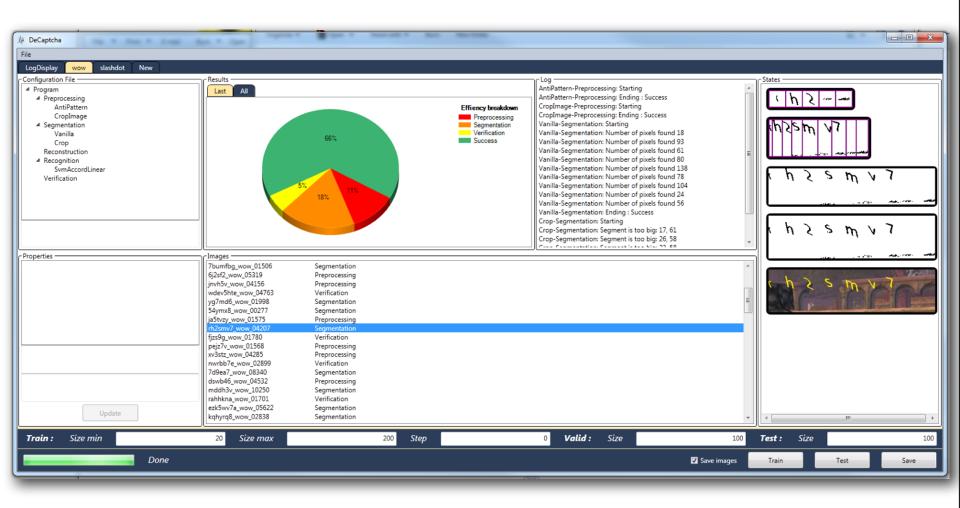

### Segmentation: clustering algorithm

### Segmentation: cluster separation

### Post-segmentation: inverting rotation