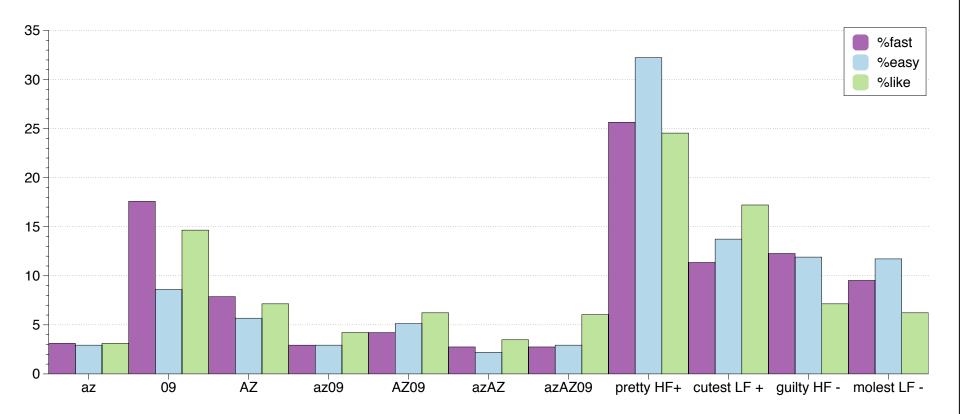

| Distortion             |
| <del>0izj w6</del>                     | ulômgx        | j sf 8be                       | -4umt85                |
| line                                   | line angle    | line shape                     | nb line                |
| 5h3lxkpe3prqline coverageline position |               | <del>0abqn6</del><br>line size | <b>№2r576</b><br>Noise |
| e Bursztein (@elie)                    |               | Re                             |                        |

Angle of rotation



Elie Bursztein (@elie) https://elie.net

RSACONFERENCE2012

### Collapsing



**Character size** 



### **Resolution invariant**



https://elie.net

Accuracy

#### **2D** interactions



#### Length vs Angle interaction



#### **Perception Does Not Match Number**



Elie Bursztein (@elie) https://elie.net RSACONFERENCE2012

## The New Wikipedia

- Use digit
- Wave the captcha
- Use random length (5-7)
- Use random size (34-50)
- Rotate letter (-25/25)
- Add a line for a super secure version

## trustother

Accuracy

Solving time



## trustother

#### Accuracy

#### 84.8%

#### Solving time

#### Accuracy

#### 84.8%

#### Solving time 7.8s

0120

trustothe

#### Accuracy

84.8%

#### Solving time 7.8s

0120

trustoth



Accuracy



89.2% 82.6%

Solving time 7.8s

https://elie.net

01-20

trustother

| Accuracy               | 84.8% | 89.2%<br>82.6% |                   |
|------------------------|-------|----------------|-------------------|
| Solving time           | 7.8s  | 4.9s<br>5.3s   |                   |
| Elie Bursztein (@elie) |       | 47