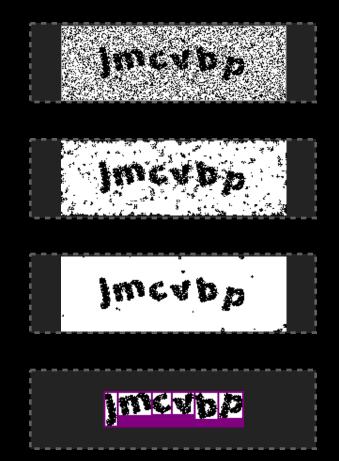

ecision*: Recognition rate



Blurring

3tr2bb



Blurring

Distortion

3tr2bb <sub>ozt</sub>99n













#### Charsets





#### Charsets

Elie Bursztein (@elie) http://elie.im RSACONFERENCE2012

# SVM learning rate



# **KNN learning rate**



















### **Background Confusion**



### Lines



### **Background Confusion**







#### Lines





### **Background Confusion**



#### Lines





### **Background Confusion**



#### Lines





### **Background Confusion**



#### Lines



### Collapsing



### **Background Confusion**



#### Lines



#### Collapsing





### **Background Confusion**



#### Lines



RSACONFERENCE2012

### Collapsing



### **Background Confusion**



#### Lines



#### Collapsing



RSACONFERENCE2012















































#### **Breaking Captcha.net**



dramacharm



dramacharm dramacharm



dramacharm dramacharm dramacharm



dramacharm dramacharm dramacharm dramacharm



dramacharm dramacharm dramacharm dramacharm dramasharm







PVSCA















































































































































### **Overall results**

|             | Segmentation | Solving rate |
|-------------|--------------|--------------|
| Authorize   | 84%          | 66%          |
| Baidu       | 98%          | 5%           |
| Blizzard    | 75%          | 70%          |
| Captcha.net | 96%          | 73%          |
| CNN         | 50%          | 16%          |
| Digg        | 86%          | 20%          |
| eBay        | 95%          | 43%