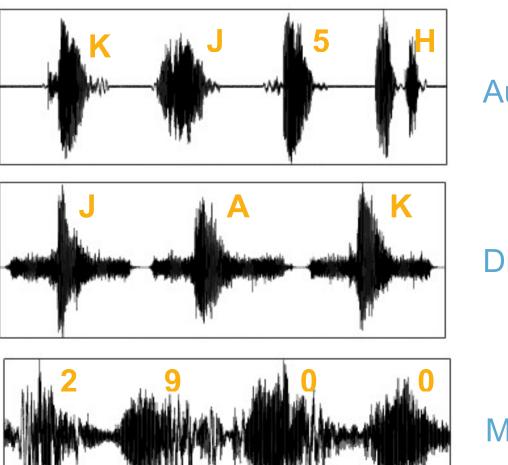

9s<br>5.3s   | 4.9s<br>5.2s      |
| <b>E</b> lie Bursztein (@elie)<br><u>https://elie.net</u> |           | 47 |                | RSACONFERENCE2012 |

## How to Break Audio-Captcha



### **Audio Captchas**



YAHOO!

The not-so-fine print

For added security, please enter the verification code hidden in the image.



Refresh the image | Listen to the verification code



sponding AdWest



stop spam. read books RE CAPTCHA"

RSACONFERENCE201

### **Audio Captchas**



YAHOO!

The not-so-fine print

For added security, please enter the verification code hidden in the image.



Refresh the image | Listen to the verification code



sponding AdWest



stop spam. read books RE CAPTCHA"

RSACONFERENCE201











RSACONFERENCE2012



# Super secure captcha



#### Noise intensity (RMS/SNR)



**Authori** 

Dia



#### **Micros**

RSACONFERENCE2012



#### Sound representation

















## Solving an audio captcha





## Solving an audio captcha



Elie Bursztein (@elie) http://elie.im



## Solving an audio captcha





## Dealing with random noise

- Statistical learning
- Supervised learning
- RLS (Regularized least square) classifier





a CyberSource solution







# YAHOO!

## **Microsoft**<sup>®</sup>

Elie Bursztein (@elie) https://elie.net

#### Results

|           | Length | Coverage | Digit | Captcha |
|-----------|--------|----------|-------|---------|
| Authorize | 5      | 100      | 97    | 89.2%   |
| Digg      | 5      | 100      | 76    | 41.4%   |
| eBay      | 6      | 85.6     | 92.5  | 82.9%   |
| Microsoft | 10     | 80.6     | 89.6  | 48.9%