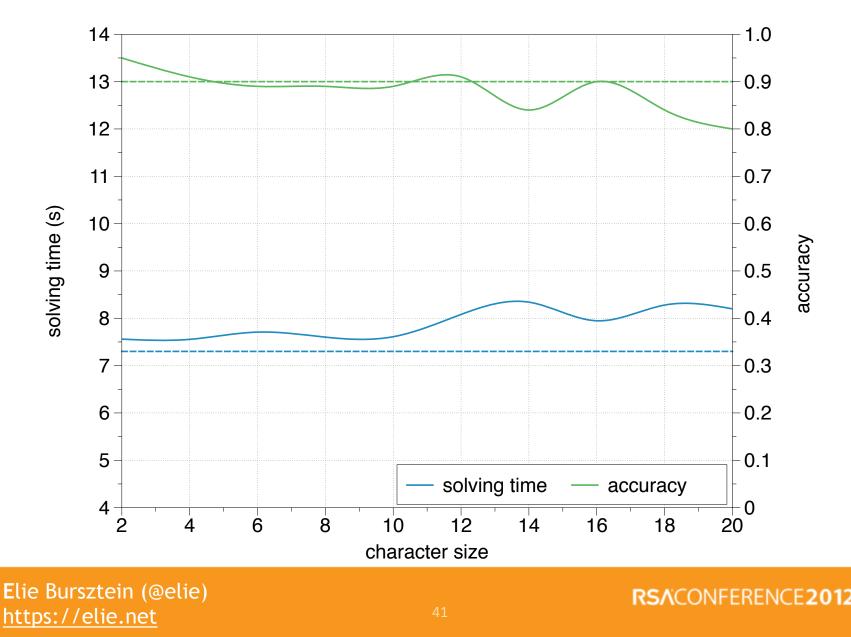

| Оа⊁у९         | azx <sup>t1</sup> g            | 0zt99n                 |
| Collapsing                             | Tilting       | Waving                         | Distortion             |
| <del>0izj w6</del>                     | ulômgx        | j sf 8be                       | -4umt85                |
| line                                   | line angle    | line shape                     | nb line                |
| 5h3lxkpe3prqline coverageline position |               | <del>0abqn6</del><br>line size | <b>№2r576</b><br>Noise |
| e Bursztein (@elie)                    |               | Re                             |                        |

Angle of rotation



Elie Bursztein (@elie) https://elie.net

RSACONFERENCE2012

### Collapsing



**Character size** 



### **Resolution invariant**



https://elie.net

Accuracy

#### **2D** interactions



#### Length vs Angle interaction



#### **Perception Does Not Match Number**



Elie Bursztein (@elie) https://elie.net RSACONFERENCE2012

## The New Wikipedia

- Use digit
- Wave the captcha
- Use random length (5-7)
- Use random size (34-50)
- Rotate letter (-25/25)
- Add a line for a super secure version

## trustother

Accuracy

Solving time



## trustother

#### Accuracy

#### 84.8%

#### Solving time

#### Accuracy

#### 84.8%

#### Solving time 7.8s

0120

trustothe

#### Accuracy

84.8%

#### Solving time 7.8s

0120

trustoth



Accuracy



89.2% 82.6%

Solving time 7.8s

https://elie.net

01-20

trustother

| Accuracy               | 84.8% | 89.2%<br>82.6% |                   |
|-----------