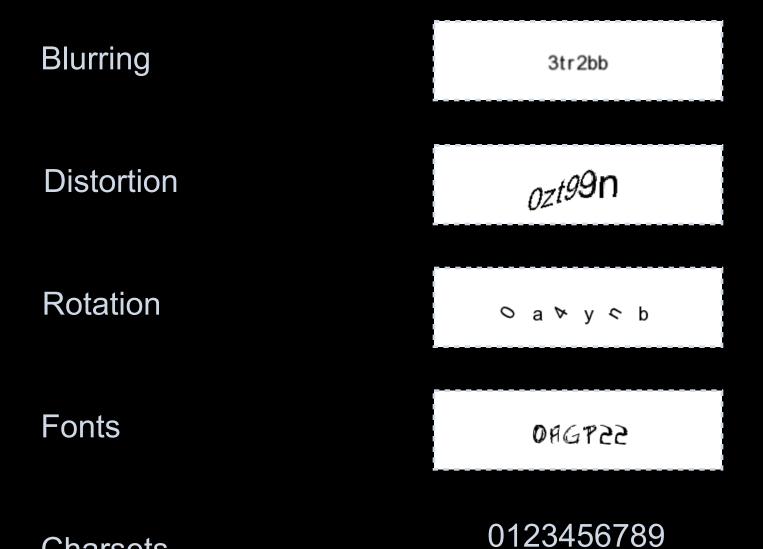

|
| 00000000001111000000000111000000        |
| 000000000000000000000000000000000000000 |







#### Distance



# From the vector representation to the segment value (classification)

### Known vectors

#### Distance



From the vector representation to the segment value (classification)



# From the vector representation to the segment value (classification)



From the vector representation to the segment value (classification)



From the vector representation to the segment value (classification)









### **Breaker efficiency**

#### Solver accuracy = Coverage \* Precision^length

*Coverage*: Segmentation rate *Precision*: Recognition rate



Blurring

3tr2bb



Blurring

Distortion

3tr2bb <sub>ozt</sub>99n













#### Charsets





#### Charsets

Elie Bursztein (@elie) http://elie.im RSACONFERENCE2012

# SVM learning rate



# **KNN learning rate**



















### **Background Confusion**



### Lines



### **Background Confusion**







#### Lines





### **Background Confusion**



#### Lines





### **Background Confusion**



#### Lines





### **Background Confusion**



#### Lines



### Collapsing



### **Background Confusion**



#### Lines



#### Collapsing





### **Background Confusion**



#### Lines



RSACONFERENCE2012

### Collapsing



### **Background Confusion**



#### Lines



#### Collapsing



RSACONFERENCE2012















































#### **Breaking Captcha.net**



dramacharm



dramacharm dramacharm



dramacharm dramacharm dramacharm



dramacharm dram