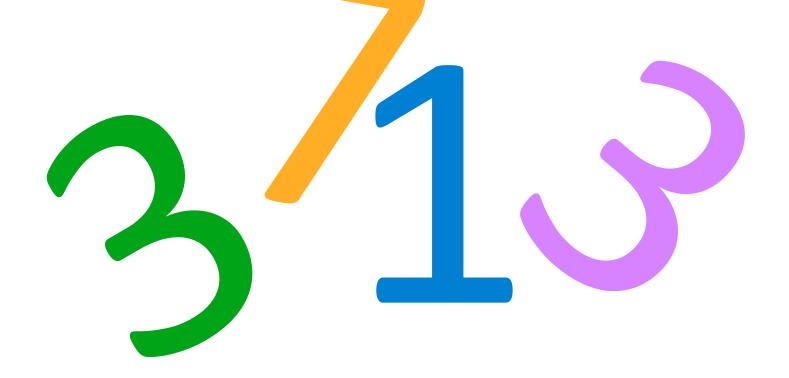

## Pre-processing: Line detection

## Pre-processing: Line removal

### Pre-processing: Line removal