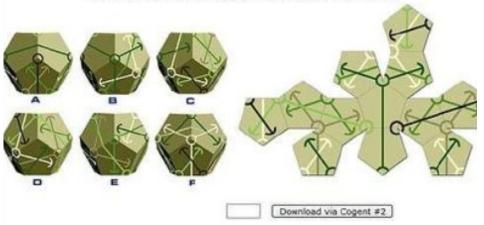

#### Captcha Validation: \*

Защита от

регистрации

No premium user. Please enter the one that can NOT be created from the unfolded pattern. 29 seconds remain.

adopt me

No premium user. Please enter the one that can NOT be created from the unfolded pattern. 29 seconds remain.

adopt me

adopt me

adopt me

No premium user. Please enter the one that can NOT be created from the unfolded pattern. 29 seconds remain.

Elie Bursztein (@elie) https://elie.net