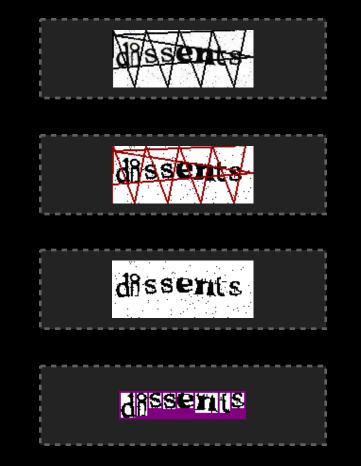

## **Background Confusion**



### Lines



### **Background Confusion**







#### Lines





### **Background Confusion**



#### Lines





### **Background Confusion**



#### Lines





### **Background Confusion**



#### Lines



### Collapsing



### **Background Confusion**



#### Lines



#### Collapsing





### **Background Confusion**



#### Lines



RSACONFERENCE2012

### Collapsing



### **Background Confusion**



#### Lines



#### Collapsing



RSACONFERENCE2012















































#### **Breaking Captcha.net**



dramacharm



dramacharm dramacharm



dramacharm dramacharm dramacharm



dramacharm dramacharm dramacharm dramacharm



dramacharm dramacharm dramacharm dramacharm dramasharm







PVSCA















































































































































### **Overall results**

|             | Segmentation | Solving rate |
|-------------|--------------|--------------|
| Authorize   | 84%          | 66%          |
| Baidu       | 98%          | 5%           |
| Blizzard    | 75%          | 70%          |
| Captcha.net | 96%          | 73%          |
| CNN         | 50%          | 16%          |
| Digg        | 86%          | 20%          |
| eBay        | 95%          | 43%          |
| Google      | 0%           | 0%           |
| MegaUpload  | n/a          | 93%          |
| NIH         | 87%          | 72%          |
| Recaptcha   | 0%           | 0%           |
| Reddit      | 71%          | 42%          |
| Skyrock     | 30%