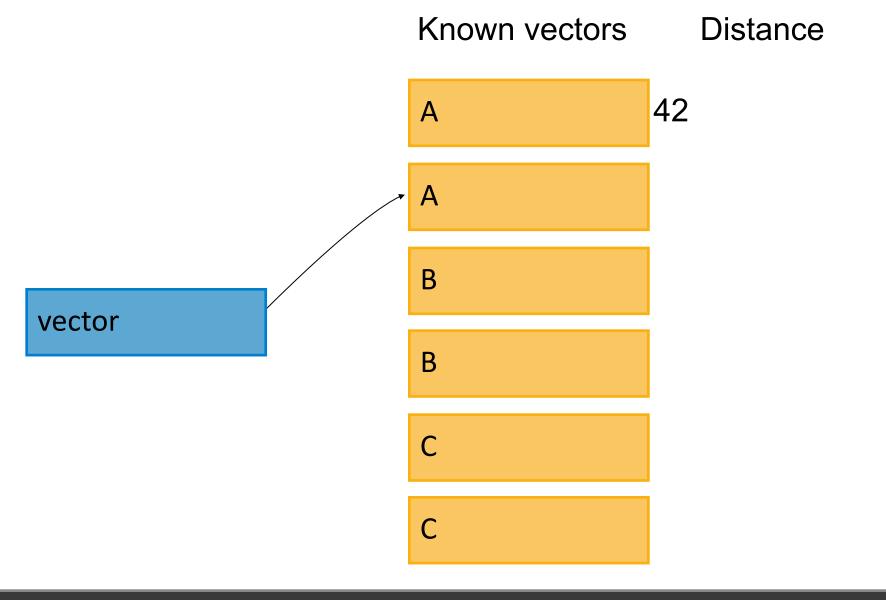

--------------------------------------|
| 111111100000000000000000000000000000000 |
| 111111000000000000000000000000000000000 |
| 111111000000000000000000000000000000000 |
| 111110000000000000000000000000000000000 |
| 001111000000000000000000000000000000000 |
| 001111100000000000000000000000000000000 |
| 000011110000000000000000000000000000000 |
| 000001111000000000000000000000000000000 |
|                                         |
| 00000000001111000000000111000000        |
| 000000000000000000000000000000000000000 |







#### Distance



# From the vector representation to the segment value (classification)

### Known vectors

#### Distance



From the vector representation to the segment value (classification)



# From the vector representation to the segment value (classification)



From the vector representation to the segment value (classification)



From the vector representation to the segment value (classification)









### **Breaker efficiency**

#### Solver accuracy = Coverage \* Precision^length

*Coverage*: Segmentation rate *Precision*: Recognition rate



Blurring

3tr2bb



Blurring

Distortion

3tr2bb <sub>ozt</sub>99n













#### Charsets





#### Charsets

Elie Bursztein (@elie) http://elie.im RSACONFERENCE2012

# SVM learning rate



# **KNN learning rate**



















### **Background Confusion**



### Lines



### **Background Confusion**







#### Lines





### **Background Confusion**



#### Lines





### **Background Confusion**



#### Lines





### **Background Confusion**



#### Lines



### Collapsing



### **Back