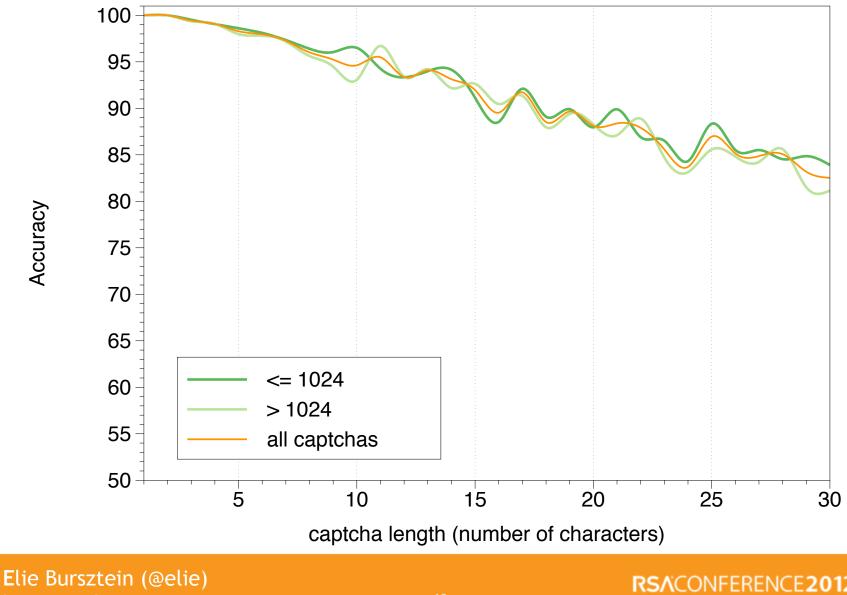

| azx <sup>t1</sup> g            | 0zt99n                 |
| Collapsing                             | Tilting       | Waving                         | Distortion             |
| <del>0izj w6</del>                     | ulômgx        | j sf 8be                       | -4umt85                |
| line                                   | line angle    | line shape                     | nb line                |
| 5h3lxkpe3prqline coverageline position |               | <del>0abqn6</del><br>line size | <b>№2r576</b><br>Noise |
| e Bursztein (@elie)                    |               | Re                             |                        |

Angle of rotation



Elie Bursztein (@elie) https://elie.net

RSACONFERENCE2012

### Collapsing



**Character size** 



### **Resolution invariant**



https://elie.net

Accuracy

#### **2D** interactions



#### Length vs Angle interaction



#### **Perception Does Not Match Number**



Elie Bursztein (@elie) https://elie.net RSACONFERENCE2012

## The New Wikipedia

- Use digit
- Wave the captcha
- Use random length (5-7)
- Use random size (34-50)
- Rotate letter (-25/25)
- Add a line for a super secure version

## trustother

Accuracy

Solving time



## trustother

#### Accuracy

#### 84.8%

#### Solving time

#### Accuracy

#### 84.8%

#### Solving time 7.8s

0120

trustothe

#### Accuracy

84.8%

#### Solving time 7.8s

0120

trustoth



Accuracy



89.2% 82.6%

Solving time 7.8s

https://elie.net

01-20

trustother

| Accuracy               | 84.8% | 89.2%<br>82.6% |                   |
|------------------------|-------|----------