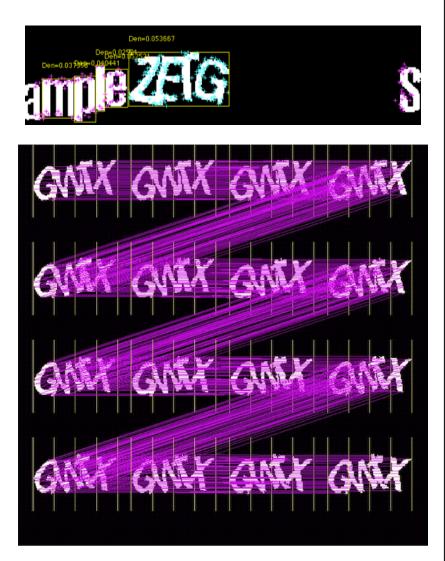

### Results

|           | Length | Coverage | Digit | Captcha |
|-----------|--------|----------|-------|---------|
| Authorize | 5      | 100      | 97    | 89.2%   |
| Digg      | 5      | 100      | 76    | 41.4%   |
| eBay      | 6      | 85.6     | 92.5  | 82.9%   |
| Microsoft | 10     | 80.6     | 89.6  | 48.9%   |
| Recaptcha | 8      | 99.9     | 40.5  | 1.5%    |
| Yahoo     | 7      | 99.1     | 74.7  | 45.4%   |

#### Recaptcha semantic noise



Elie Bursztein (@elie) https://elie.net

#### Recaptcha semantic noise



Elie Bursztein (@elie) https://elie.net

#### How many captchas do you need ?



Elie Bursztein (@elie) https://elie.net

RSACONFERENCE2012

## Video captcha

- Interesting direction -> more design space
- Good for human
- Good for computer :(
  - Working on it



#### See blog post for more information: http://elie.im/blog

## Apply

#### Within 3 months

- Make sure you have a strong captcha scheme (use mine if you want)
- Ensure that your site is accessible
- Within 6 months
  - Log your captchas failure rate and monitor them
  - Have a backup captcha scheme in case your scheme is broken



#### Captcha research: http://elie.im/tag/captcha