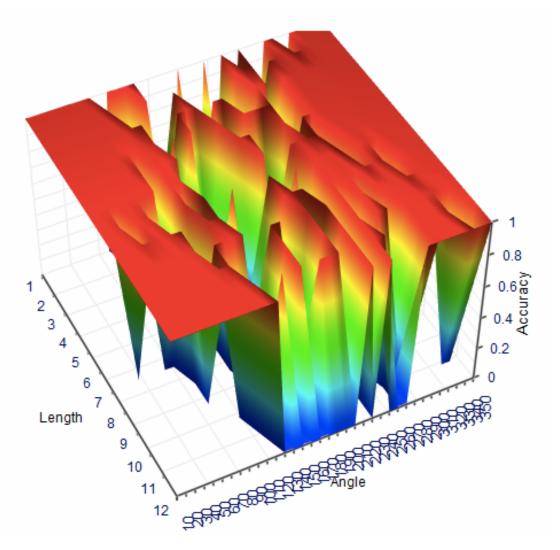

| Tilting       | Waving                         | Distortion             |
| <del>0izj w6</del>                     | ulômgx        | j sf 8be                       | -4umt85                |
| line                                   | line angle    | line shape                     | nb line                |
| 5h3lxkpe3prqline coverageline position |               | <del>0abqn6</del><br>line size | <b>№2r576</b><br>Noise |
| e Bursztein (@elie)                    |               | Re                             |                        |

Angle of rotation



Elie Bursztein (@elie) https://elie.net

RSACONFERENCE2012

### Collapsing



**Character size** 



### **Resolution invariant**



https://elie.net

Accuracy

#### **2D** interactions



#### Length vs Angle interaction



#### **Perception Does Not Match Number**



Elie Bursztein (@elie) https://elie.net RSACONFERENCE2012

## The New Wikipedia

- Use digit
- Wave the captcha
- Use random length (5-7)
- Use random size (34-50)
- Rotate letter (-25/25)
- Add a line for a super secure version

## trustother

Accuracy

Solving time



## trustother

#### Accuracy

#### 84.8%

#### Solving time

#### Accuracy

#### 84.8%

#### Solving time 7.8s

0120

trustothe

#### Accuracy

84.8%

#### Solving time 7.8s

0120

trustoth



Accuracy



89.2% 82.6%

Solving time 7.8s

https://elie.net

01-20

trustother

| Accuracy               | 84.8% | 89.2%<br>82.6% |                   |
|------------------------|-------|----------------|-------------------|
| Solving time           | 7.8s  | 4.9s<br>5.3s   |