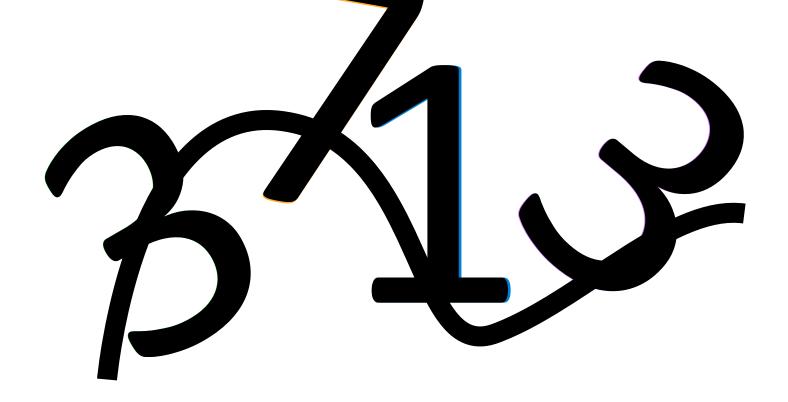

new Wikipedia captcha



## How to break text captcha



# How to break text captchaHow to make captchas easier for human



- How to break text captcha
- How to make captchas easier for human
- How to break audio captcha

- How to break text captcha
- How to make captchas easier for human
- How to break audio captcha
- How to break video captcha

# **Evaluation metrics**



## Accuracy



# **Evaluation metrics**





# Accuracy

# Solving time



# **Evaluation metrics**







# Accuracy

# Solving time

## Learnability

# How to Break Text-Captchas





## Think Lego





## How to break a captcha: example





## Pre-processing: background removal





## Pre-processing: background removal





### Pre-processing: captcha binarization





### Pre-processing: captcha binarization





## Pre-processing: Line detection





## Pre-processing: Line detection





## Pre-processing: Line removal





### Pre-processing: Line removal





### Segmentation: clustering algorithm





### Segmentation: clustering algorithm





### Segmentation: cluster separation





### Segmentation: cluster separation





### Post-segmentation: inverting rotation





### Post-segmentation: inverting rotation





### Recognition:



### Recognition: 3713





Slashdot captcha

























13





Elie Bursztein (@elie) https://elie.net



Elie Bursztein (@elie) https://elie.net



|