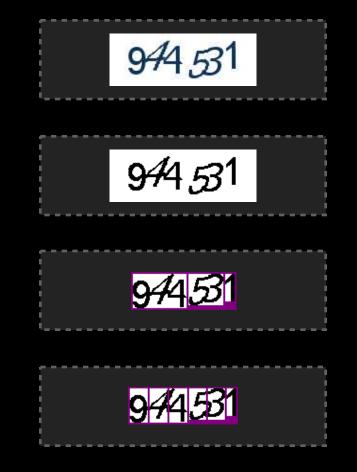

n**



### Lines



### **Background Confusion**







#### Lines





### **Background Confusion**



#### Lines





### **Background Confusion**



#### Lines





### **Background Confusion**



#### Lines



### Collapsing



### **Background Confusion**



#### Lines



#### Collapsing





### **Background Confusion**



#### Lines



RSACONFERENCE2012

### Collapsing



### **Background Confusion**



#### Lines



#### Collapsing



RSACONFERENCE2012















































#### **Breaking Captcha.net**



dramacharm



dramacharm dramacharm



dramacharm dramacharm dramacharm



dramacharm dramacharm dramacharm dramacharm



dramacharm dramacharm dramacharm dramacharm dramasharm







PVSCA















































































































































### **Overall results**

|             | Segmentation | Solving rate |
|-------------|--------------|--------------|
| Authorize   | 84%          | 66%          |
| Baidu       | 98%          | 5%           |
| Blizzard    | 75%          | 70%          |
| Captcha.net | 96%          | 73%          |
| CNN         | 50%          | 16%          |
| Digg        | 86%          | 20%          |
| eBay        | 95%          | 43%          |
| Google      | 0%           | 0%           |
| MegaUpload  | n/a          | 93%          |
| NIH         | 87%          | 72%          |
| Recaptcha   | 0%           | 0%           |
| Reddit      | 71%          | 42%          |
| Skyrock     | 30%          | 2%           |
| Slash