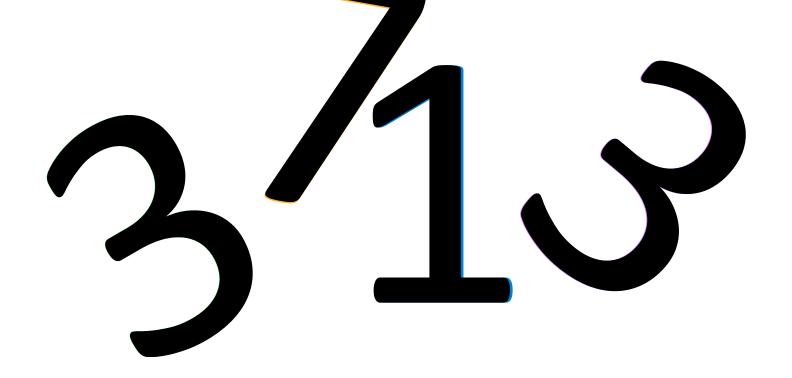

- How to make captchas easier for human
- How to break audio captcha

- How to break text captcha
- How to make captchas easier for human
- How to break audio captcha
- How to break video captcha

# **Evaluation metrics**



## Accuracy



# **Evaluation metrics**





# Accuracy

# Solving time



# **Evaluation metrics**







# Accuracy

# Solving time

## Learnability

# How to Break Text-Captchas





## Think Lego





## How to break a captcha: example





## Pre-processing: background removal





## Pre-processing: background removal





### Pre-processing: captcha binarization





### Pre-processing: captcha binarization





## Pre-processing: Line detection





## Pre-processing: Line detection





## Pre-processing: Line removal





### Pre-processing: Line removal





### Segmentation: clustering algorithm





### Segmentation: clustering algorithm





### Segmentation: cluster separation





### Segmentation: cluster separation





### Post-segmentation: inverting rotation





### Post-segmentation: inverting rotation





### Recognition:



### Recognition: 3713





Slashdot captcha

























13





Elie Bursztein (@elie) https://elie.net



Elie Bursztein (@elie) https://elie.net



|