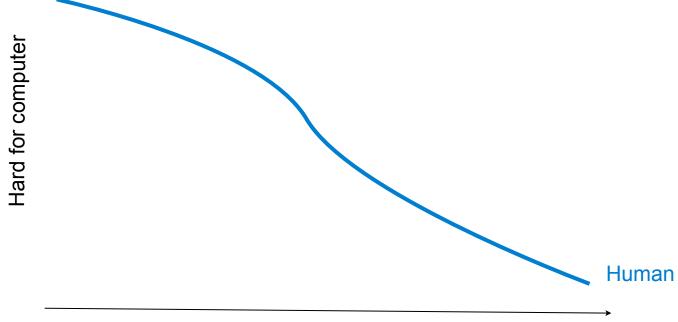

# World Most-Popular Captchas

Hard for computer

Hard for human

Hard for human

Hard for human

Hard for human