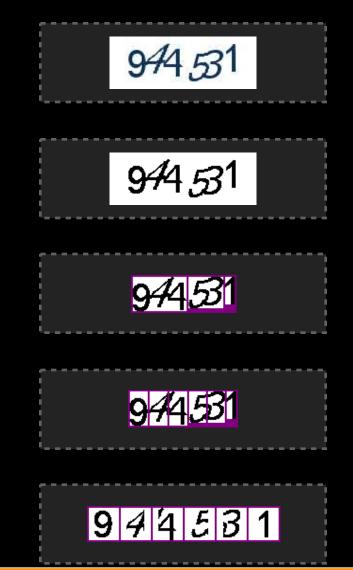

## Pre-processing: Line removal

### Pre-processing: Line removal

### Segmentation: clustering algorithm

### Segmentation: cluster separation