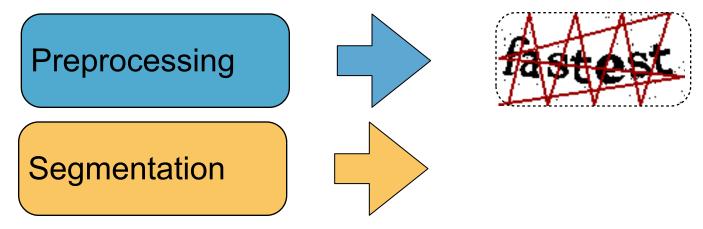

Solving time

## Learnability

# How to Break Text-Captchas





## Think Lego





## How to break a captcha: example





## Pre-processing: background removal





## Pre-processing: background removal





### Pre-processing: captcha binarization





### Pre-processing: captcha binarization





## Pre-processing: Line detection





## Pre-processing: Line detection





## Pre-processing: Line removal





### Pre-processing: Line removal





### Segmentation: clustering algorithm





### Segmentation: clustering algorithm





### Segmentation: cluster separation





### Segmentation: cluster separation





### Post-segmentation: inverting rotation





### Post-segmentation: inverting rotation





### Recognition:



### Recognition: 3713





Slashdot captcha

























13





Elie Bursztein (@elie) https://elie.net



Elie Bursztein (@elie) https://elie.net



|