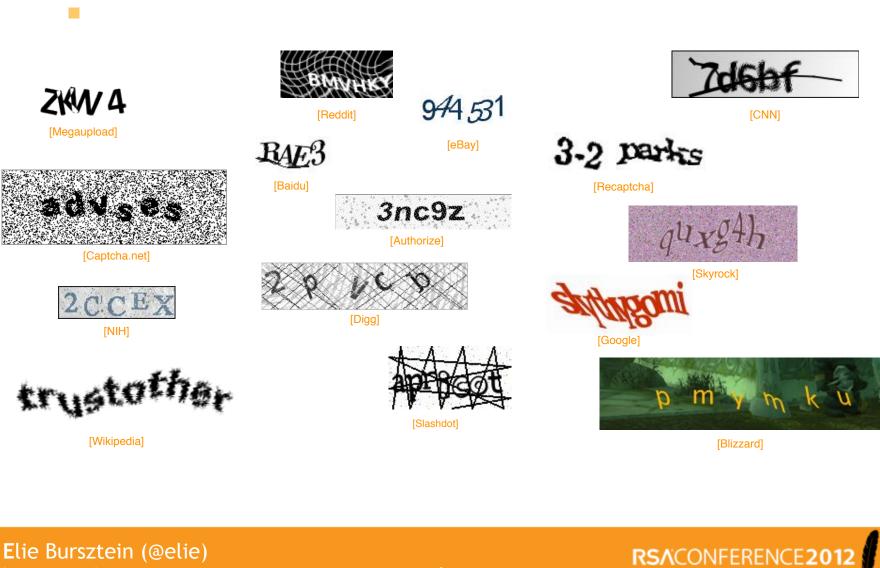

# World Most-Popular Captchas

# World Most-Popular Captchas

Hard for computer

Hard for human

Hard for human

Hard for human

Hard for human